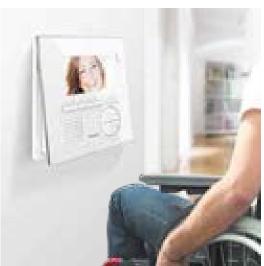

#### Easy to use for differently-abled people

#### TILTING VIDEO INTERNAL UNIT

The tilting display allows to optimise the display viewing angle, regardless of the installation height.

Solutions for differently-abled people