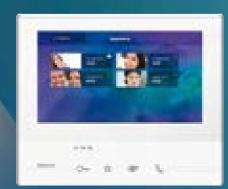

#### For your maximum freedom.

Thanks to the (free) App for Android and iOS smartphone\*, you can manage various functions.

ANSWER THE CALL WHEN YOU ARE OUT

OPEN THE HOME GATE WHEN YOU DO NOT HAVE YOUR REMOTE CONTROL

ANSWER COMFORTABLY FROM YOUR HOME SOFA

SWITCH ON THE LIGHT OR WATER THE GARDEN

CALL YOUR HOME DIRECTLY

SEE WHAT
IS HAPPENING
OUTSIDE
YOUR HOME