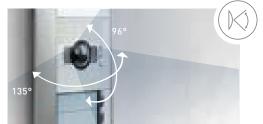

#### WIDE ANGLE CAMERA

Horizontal and vertical wide viewing field

Easy to use for children and differently-abled people

#### NIGHT AND DAY AND WIDE ANGLE CAMERA

Sharp, perfect images even in limited light conditions.

Horizontal and vertical wide viewing field. Better security and safer use by children and differently-abled people.