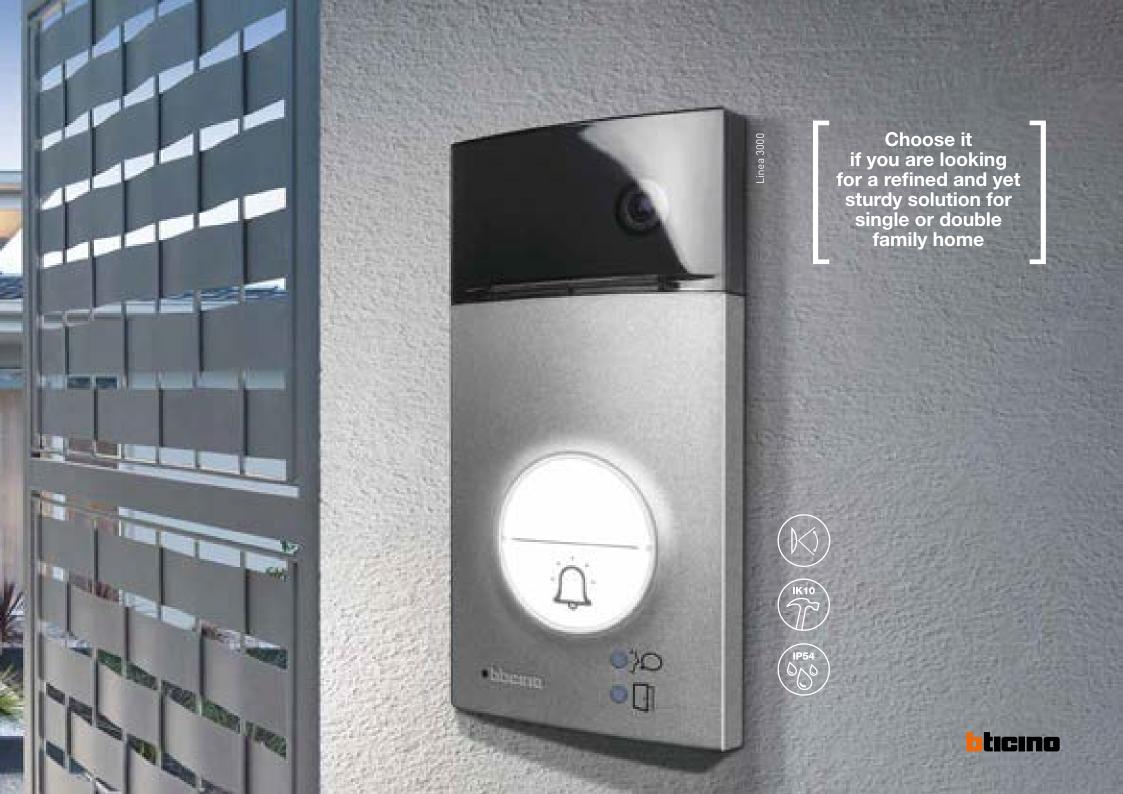

### Linea 3000

# Robust and sophisticated.

Linea 3000 audio

Linea 3000 video

Linea 3000 video with door lock release badge

Specifically conceived for villas and single-family houses, Linea 3000 is a stylish, robust pushbutton panel. This solution, even more refined thanks to the Zamak finishes, flawlessly combines technological innovation and design.