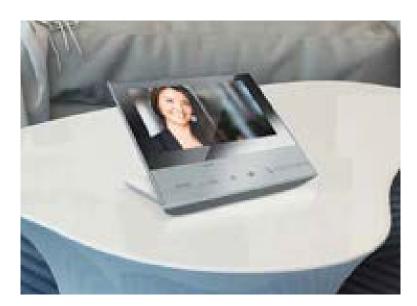

## THE WAY YOU LIKE IT, WHEREVER YOUR LIKE - AT HOME OR AT WORK.

Extremely versatile thanks to the flush mounted or table-top installation accessories.

WALL MOUNTED

FLUSH MOUNTED

WITH TILTING DISPLAY

WITH HANDSET

TABLE-TOP INSTALLATION

#### TILTING VIDEO INTERNAL UNIT

The tilting display allows to optimise the display viewing angle, regardless of the installation height.

Solutions for differently-abled people