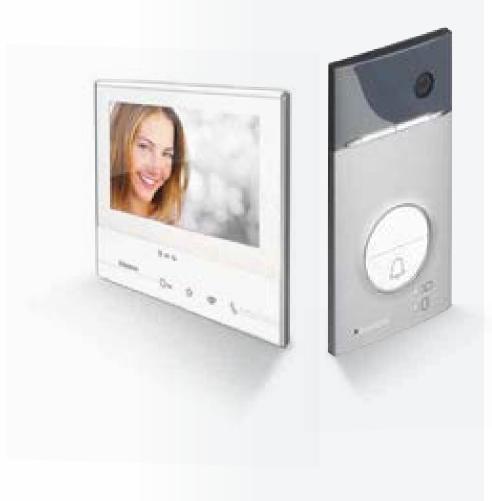

# Classe 300

# Modern. **Connected**. Simple.

Classe 300 X13E light finish

Classe 300 X13E dark finish

Classe 300X13E is the new connected video internal unit which combines modernity and innovations thanks to the communication between smartphone and video internal unit. The integrated Wi-fi connectivity allows the connection with your smartphone and, thanks to the dedicated App, you can manage the Video door entry calls in an innovative and functional way.