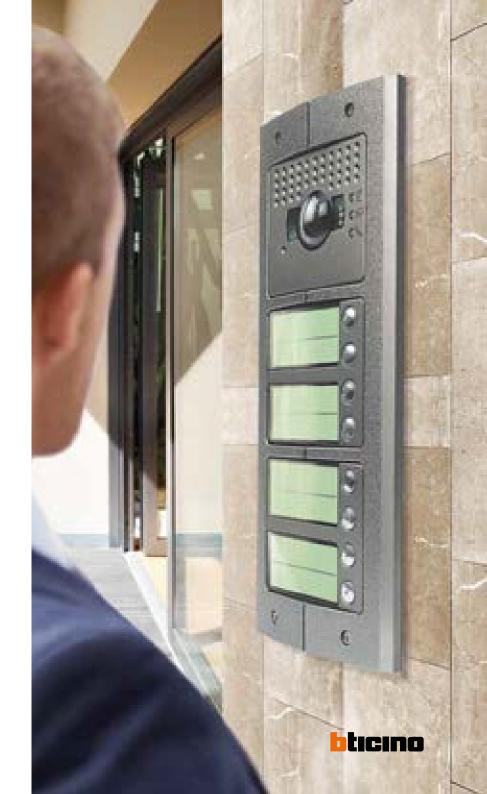

#### **Create your Sfera device.**

Thanks to their modularity, Sfera pushbutton panels are highly customisable. Horizontal or vertical: flawless positioning.