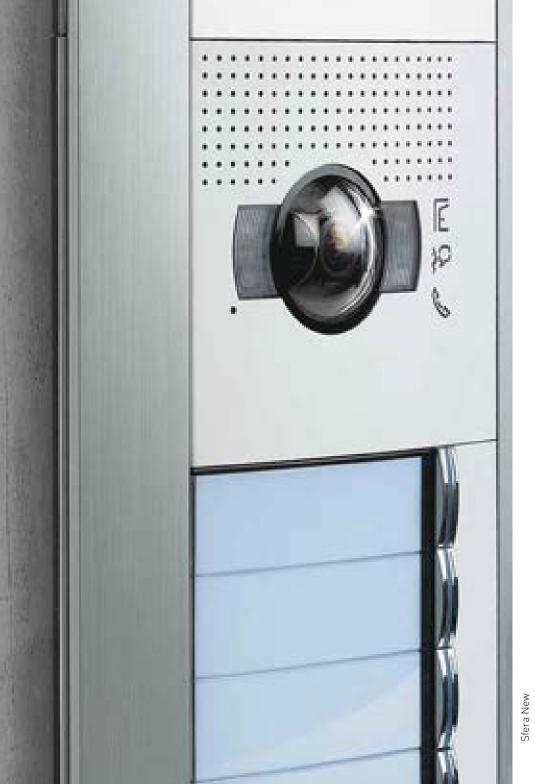

### Sfera NEW Unmistakable style.

ALLMETAL FINISH

ALLWHITE FINISH

ALLSTREET FINISH

#### One-of-a-kind finishes.

Allmetal, Allwhite, Allstreet and Robur: All finishes enhance the beauty and style of design, resulting in a great visual impact.

#### WIDE ANGLE CAMERA

Horizontal and vertical wide viewing field

Easy to use for children and differently-abled people

#### NIGHT AND DAY CAMERA

Sharp, perfect images even limited light conditions, thanks to the IR LEDs