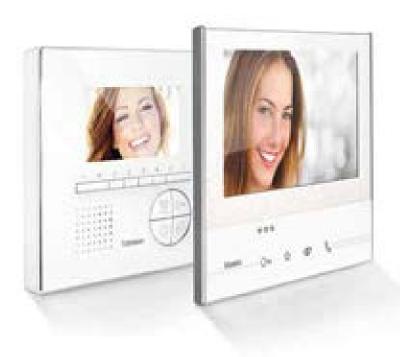

# Classe 300

# Modern. **Connected**. Simple.

Classe 300 X13E light finish

Classe 300 X13E dark finish

Classe 300X13E is the new connected video internal unit which combines modernity and innovations thanks to the communication between smartphone and video internal unit. The integrated Wi-fi connectivity allows the connection with your smartphone and, thanks to the dedicated App, you can manage the Video door entry calls in an innovative and functional way.

## Classe 300

### A stylish choice.

Classe 300 V13E light finish

Classe 300 V13E dark finish

The new range of video internal units with a wide Touch Screen display. Classe 300 has been conceived with your living style in mind and comes in two finishes – light and dark – to interpret it at best.