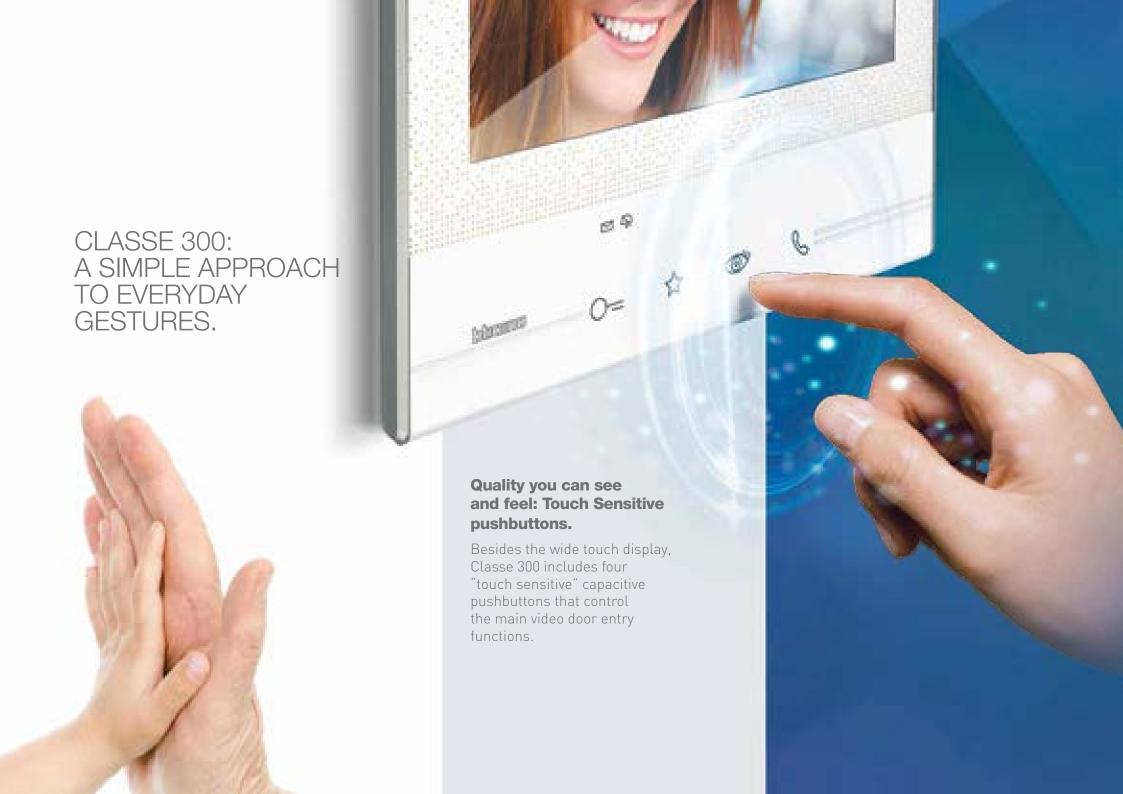

# Classe 300

# Modern. **Connected**. Simple.

Classe 300 X13E light finish

Classe 300 X13E dark finish

Classe 300X13E is the new connected video internal unit which combines modernity and innovations thanks to the communication between smartphone and video internal unit. The integrated Wi-fi connectivity allows the connection with your smartphone and, thanks to the dedicated App, you can manage the Video door entry calls in an innovative and functional way.

# Stylish design and modern technology – unquestionable charm.

Wide 7" touch screen display enhanced by the glossy finish glass effect.
The curved and metalised profile with rounded corners, helps to cancel the perception of thickness giving a unique stylistic yield.