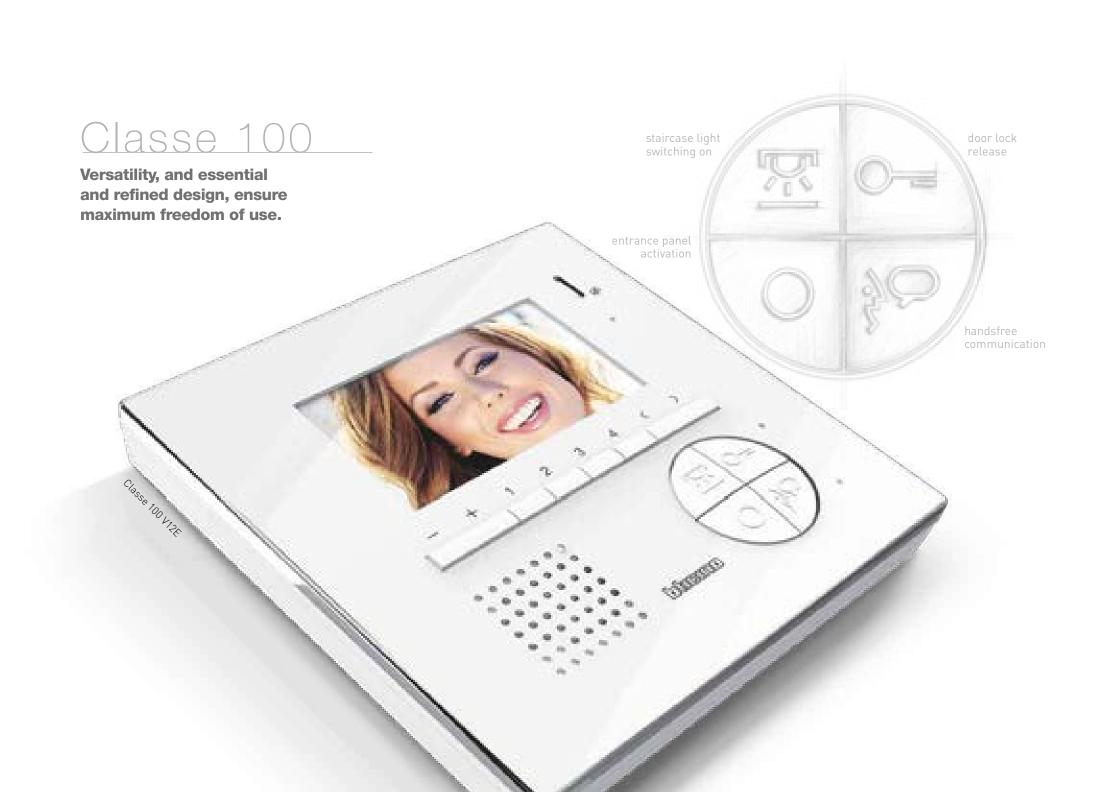

#### Classe 100

#### V12E

The solution that ensures maximum installation and functional flexibility.

### Classe 100

### The new shape of versatility.

Classe 100 features a minimalist, discrete, and elegant design, enhanced by the white glass effect finish.

Classe 100 V12B

The ideal solution for specifications: simple, compact,