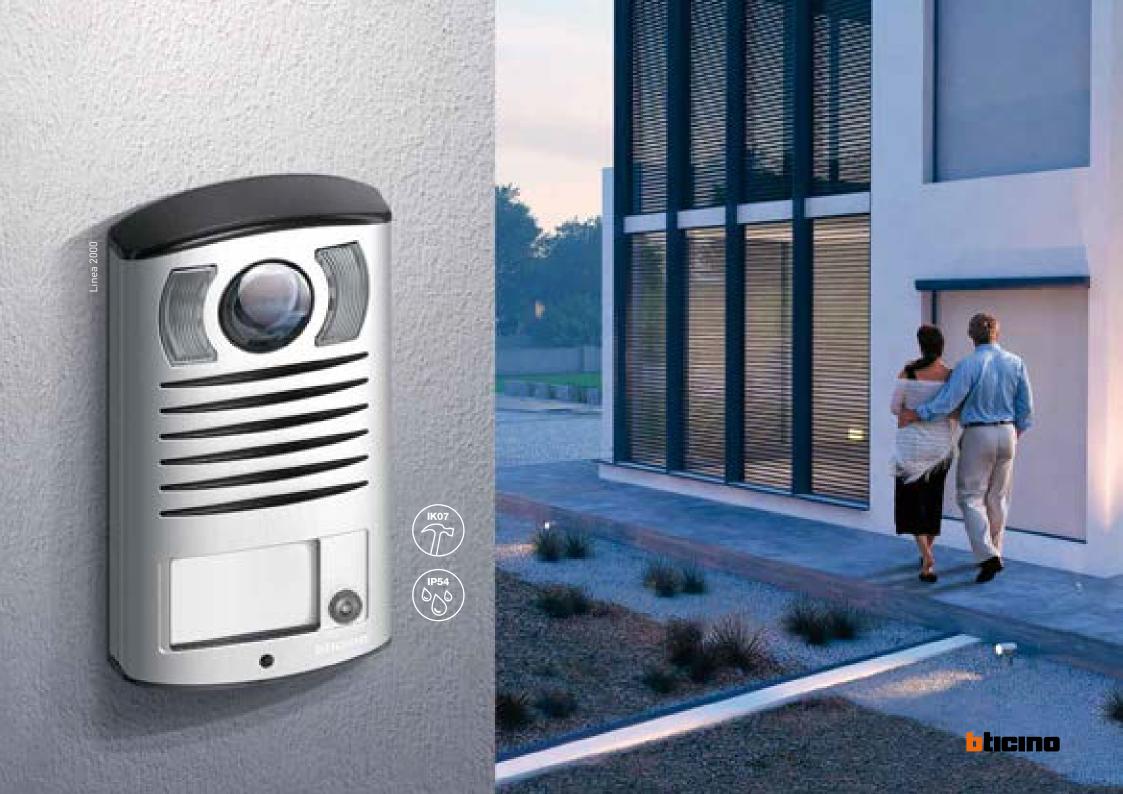

## Linea 2000

# The compact solution.

Linea 2000 video

A basic solution with small-size aluminium front cover, for one-family and two-family homes.

Choose it if you are looking for a simple solution for one-family and two-family home