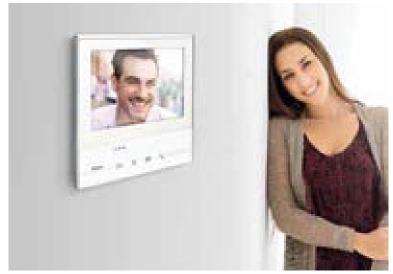

# Classe 300

# Modern. **Connected**. Simple.

Classe 300 X13E light finish

Classe 300 X13E dark finish

Classe 300X13E is the new connected video internal unit which combines modernity and innovations thanks to the communication between smartphone and video internal unit. The integrated Wi-fi connectivity allows the connection with your smartphone and, thanks to the dedicated App, you can manage the Video door entry calls in an innovative and functional way.