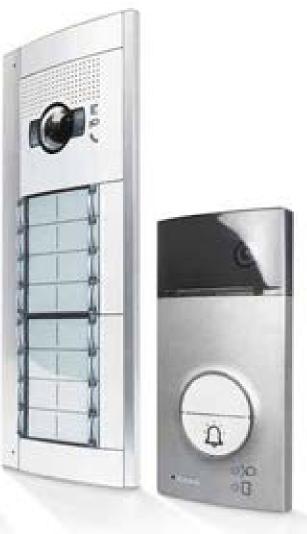

BTicino's video door entry systems are the solution to your needs.

Outdoor pushbutton panels
Indoor video internal units
Overview and features

## Sfera series

# Two unique personalities: stylish and sturdy.

Sfera New

Sfera Robur

Sfera is the innovative outcome of a painstaking technological research, characterised by outstanding design, style, sturdiness, and a complete range of functions. Two modern styles to fit any and all types of dwellings, ensuring world-class quality across the range.