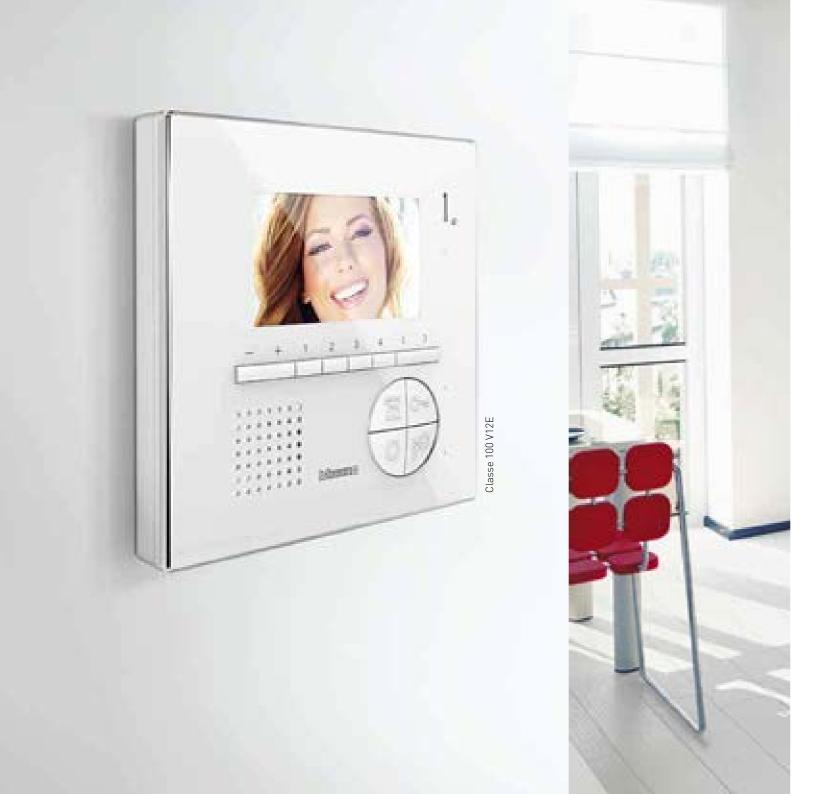

#### Classe 100

#### V12E

The solution that ensures maximum installation and functional flexibility.

### Classe 100

### The new shape of versatility.

Classe 100 features a minimalist, discrete, and elegant design, enhanced by the white glass effect finish.

Classe 100 V12B

The ideal solution for specifications: simple, compact,