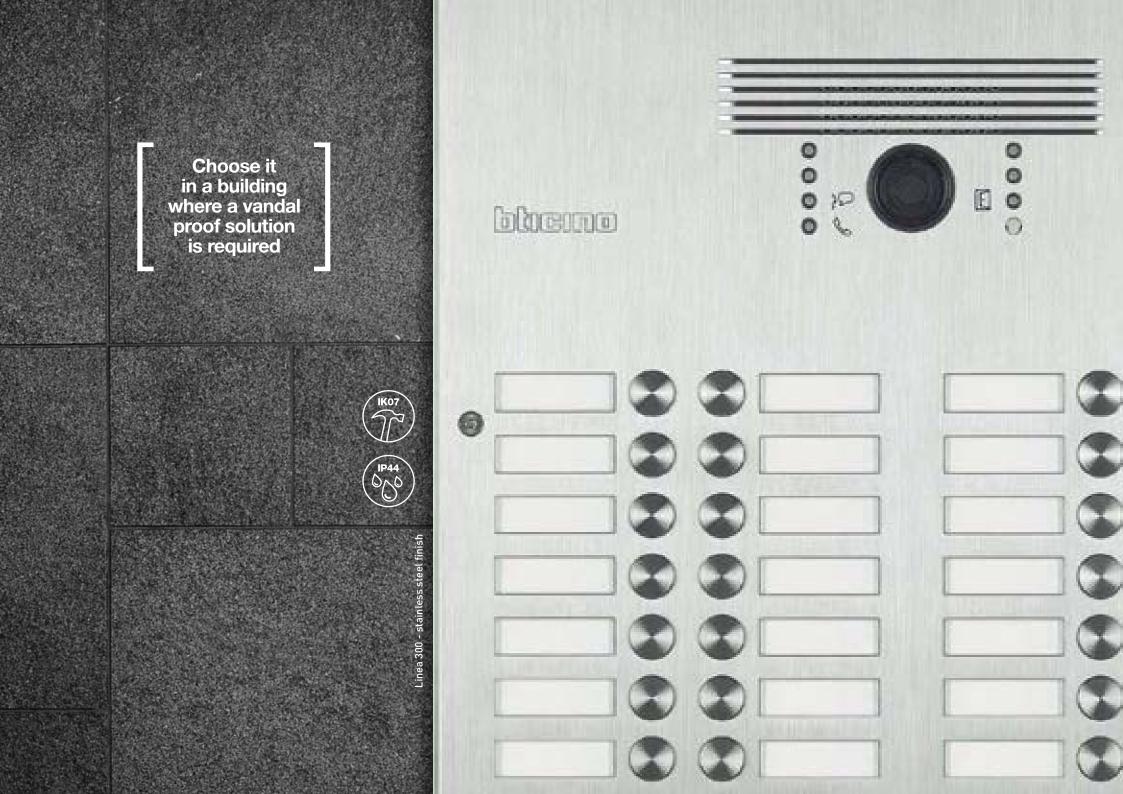

## Linea 300

### Anti-tampering.

Linea 300 digital call

Linea 300 pushbutton call

Designed to ensure maximum resistance, Linea 300 is the vandal proof solution, featuring an extra-sturdy stainless steel or aluminium front cover with anti-tampering screws.