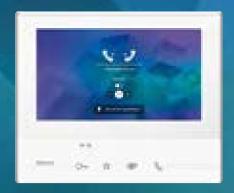

#### **DOOR ENTRY App.**

DOOR ENTRY is the App which lets you, using your smartphone, manage the video internal unit calls locally and remotely or with a simple touch open the gate, activate the cameras and switch the garden timed lights on. Configuring the App needs just a few steps and, thanks to the BTicino Cloud, the remote connection is totally automated and managed with the maximum level of security.

#### USER INTERFACE DESIGNED FOR YOU.

Select the camera and press to activate it

Answering the internal unit is as easy as answering a normal telephone call

To open the door slide the key to the right – you will avoid opening the door accidentally