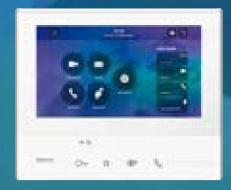

#### Simple, user-friendly graphic interface.

Daily routines are reinvented, gently, day after day.

Drawing inspiration from the most advanced consumer electronic devices, Classe 300 allows to easily manage calls and messages thanks to its wide touchscreen display.

HANDSFREE COMMUNICATION

CUSTOMISABLE MENU

VIDEO DOOR ENTRY ANSWERING MACHINE

Answering machine function, to record the voice and picture of the caller and play a pre-recorded audio message.

**AUDIO AND TEXT NOTES** 