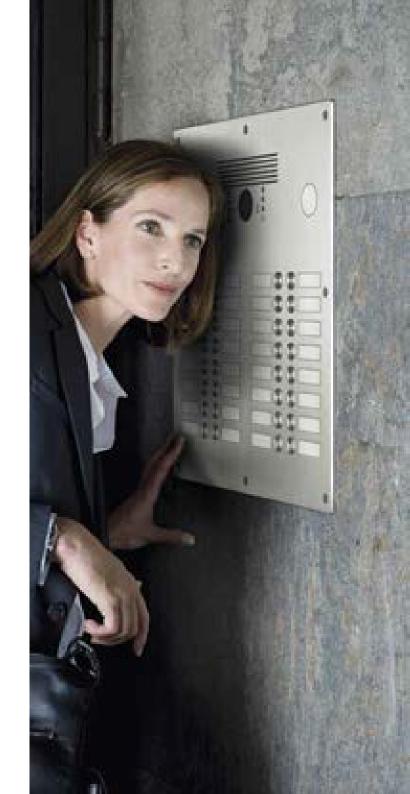

## Video door entry system

Do you want a flawless **colour** picture of whoever

is looking for you?

Are you looking for maximum **comfort** at home and outside?

Do you want your home to be more secure?

Are you looking for a solution suitable for differently-abled people?

Are you looking for a modern solution adding value to your home?

Are you looking for a solution ensuring an easy refurbishment?

Do you want to replace your old, bulky, constantly twisted-cable audio handset with a **modern** device?

BTicino's video door entry systems are the solution to your needs.

Outdoor pushbutton panels
Indoor video internal units
Overview and features