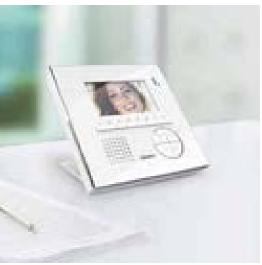

## THE WAY YOU LIKE IT, WHEREVER YOUR LIKE - AT HOME OR AT WORK.

Extremely versatile thanks to the flush mounted or table-top installation accessories.

WALL MOUNTED

FLUSH MOUNTED

WITH TILTING DISPLAY

WITH HANDSET

TABLE-TOP INSTALLATION