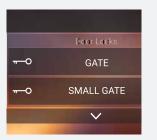

#### For your maximum freedom.

Thanks to the (free) App for Android and iOS smartphone\*, you can manage various functions.

ANSWER THE CALL WHEN YOU ARE OUT

OPEN THE HOME GATE WHEN YOU DO NOT HAVE YOUR REMOTE CONTROL

#### **DOOR ENTRY App.**

DOOR ENTRY is the App which lets you, using your smartphone, manage the video internal unit calls locally and remotely or with a simple touch open the gate, activate the cameras and switch the garden timed lights on. Configuring the App needs just a few steps and, thanks to the BTicino Cloud, the remote connection is totally automated and managed with the maximum level of security.