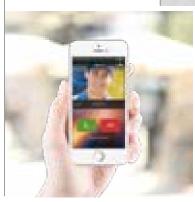

#### For your maximum freedom.

Thanks to the (free) App for Android and iOS smartphone\*, you can manage various functions.

ANSWER THE CALL WHEN YOU ARE OUT

OPEN THE HOME GATE WHEN YOU DO NOT HAVE YOUR REMOTE CONTROL

ANSWER COMFORTABLY FROM YOUR HOME SOFA

SWITCH ON THE LIGHT OR WATER THE GARDEN

CALL YOUR HOME DIRECTLY

SEE WHAT
IS HAPPENING
OUTSIDE
YOUR HOME