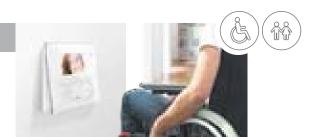

#### Easy to use for differently-abled people

#### NIGHT AND DAY AND WIDE ANGLE CAMERA

Sharp, perfect images even in limited light conditions.

Horizontal and vertical wide viewing field. Better security and safer use by children and differently-abled people.

### INDUCTIVE LOOP AND CONTROL SPEECH SYNTHESIS

Use by people wearing hearing aids fitted with T selector.

Easy to use for visually impaired people thanks to the speech synthesis of the controls.

#### TILTING VIDEO INTERNAL UNIT

The tilting display allows to optimise the display viewing angle, regardless of the installation height.

Solutions for differently-abled people