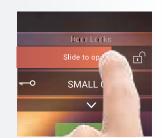

#### USER INTERFACE DESIGNED FOR YOU.

Select the camera and press to activate it

Answering the internal unit is as easy as answering a normal telephone call

To open the door slide the key to the right – you will avoid opening the door accidentally