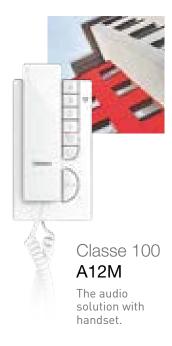

# The traditional solution with handset

#### Classe 100 A12M

The traditional solution with additional functions.

Choose it as an audio solution that can also be fitted with a handset