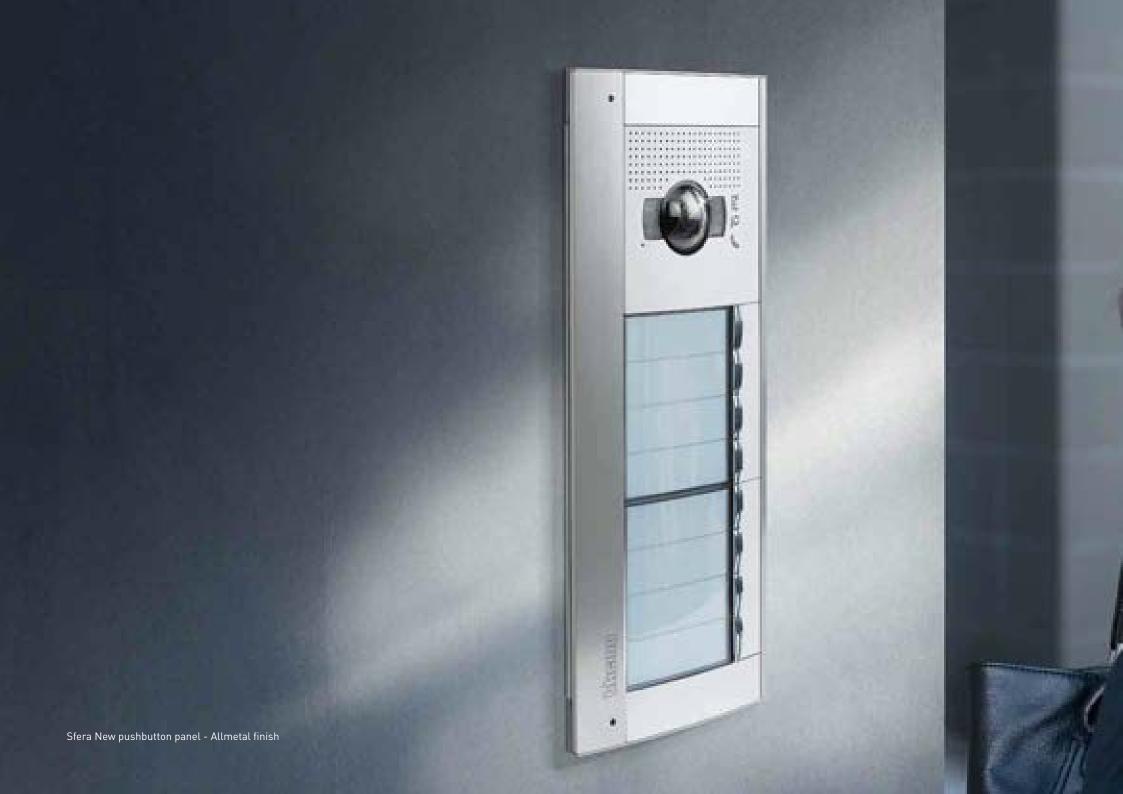

## Sfera series

# Two unique personalities: stylish and sturdy.

Sfera New

Sfera Robur

Sfera is the innovative outcome of a painstaking technological research, characterised by outstanding design, style, sturdiness, and a complete range of functions. Two modern styles to fit any and all types of dwellings, ensuring world-class quality across the range.

### Sfera NEW Unmistakable style.

ALLMETAL FINISH

ALLWHITE FINISH

ALLSTREET FINISH

#### One-of-a-kind finishes.

Allmetal, Allwhite, Allstreet and Robur: All finishes enhance the beauty and style of design, resulting in a great visual impact.