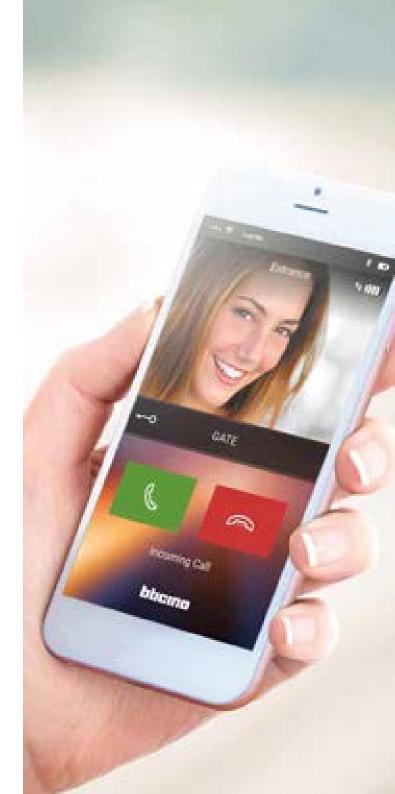

#### For your maximum freedom.

Thanks to the (free) App for Android and iOS smartphone\*, you can manage various functions.

ANSWER THE CALL WHEN YOU ARE OUT

OPEN THE HOME GATE WHEN YOU DO NOT HAVE YOUR REMOTE CONTROL

ANSWER COMFORTABLY FROM YOUR HOME SOFA

SWITCH ON THE LIGHT OR WATER THE GARDEN

CALL YOUR HOME DIRECTLY

SEE WHAT
IS HAPPENING
OUTSIDE
YOUR HOME

#### **DOOR ENTRY App.**

DOOR ENTRY is the App which lets you, using your smartphone, manage the video internal unit calls locally and remotely or with a simple touch open the gate, activate the cameras and switch the garden timed lights on. Configuring the App needs just a few steps and, thanks to the BTicino Cloud, the remote connection is totally automated and managed with the maximum level of security.