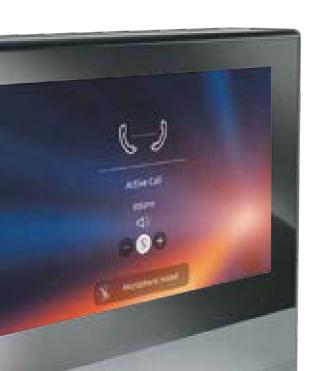

#### USER INTERFACE DESIGNED FOR YOU.

Select the camera and press to activate it

Answering the internal unit is as easy as answering a normal telephone call

To open the door slide the key to the right – you will avoid opening the door accidentally