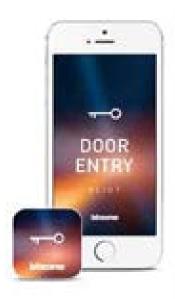

#### **DOOR ENTRY App.**

DOOR ENTRY is the App which lets you, using your smartphone, manage the video internal unit calls locally and remotely or with a simple touch open the gate, activate the cameras and switch the garden timed lights on. Configuring the App needs just a few steps and, thanks to the BTicino Cloud, the remote connection is totally automated and managed with the maximum level of security.

#### SCAN THE QR CODE AND DOWNLOAD THE APP