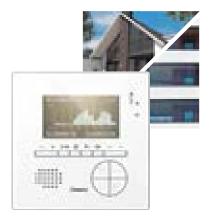

# Classe 300

# Modern. **Connected**. Simple.

Classe 300 X13E light finish

Classe 300 X13E dark finish

Classe 300X13E is the new connected video internal unit which combines modernity and innovations thanks to the communication between smartphone and video internal unit. The integrated Wi-fi connectivity allows the connection with your smartphone and, thanks to the dedicated App, you can manage the Video door entry calls in an innovative and functional way.