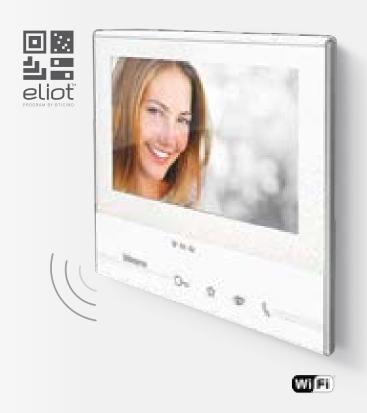

# Modern. **Connected**. Simple.

Classe 300 X13E light finish

Classe 300 X13E dark finish

Classe 300X13E is the new connected video internal unit which combines modernity and innovations thanks to the communication between smartphone and video internal unit. The integrated Wi-fi connectivity allows the connection with your smartphone and, thanks to the dedicated App, you can manage the Video door entry calls in an innovative and functional way.

#### MANY USEFUL FUNCTIONS AT YOUR FINGERTIPS WITH YOUR SMARTPHONE.

#### For your maximum freedom.

Thanks to the (free) App for Android and iOS smartphone\*, you can manage various functions.

ANSWER THE CALL WHEN YOU ARE OUT

OPEN THE HOME GATE WHEN YOU DO NOT HAVE YOUR REMOTE CONTROL

#### **DOOR ENTRY App.**

DOOR ENTRY is the App which lets you, using your smartphone, manage the video internal unit calls locally and remotely or with a simple touch open the gate, activate the cameras and switch the garden timed lights on. Configuring the App needs just a few steps and, thanks to the BTicino Cloud, the remote connection is totally automated and managed with the maximum level of security.

#### SCAN THE QR CODE AND DOWNLOAD THE APP