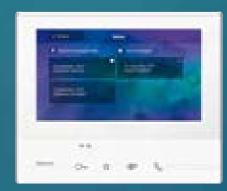

#### **DOOR ENTRY App.**

DOOR ENTRY is the App which lets you, using your smartphone, manage the video internal unit calls locally and remotely or with a simple touch open the gate, activate the cameras and switch the garden timed lights on. Configuring the App needs just a few steps and, thanks to the BTicino Cloud, the remote connection is totally automated and managed with the maximum level of security.