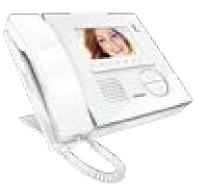

# The traditional solution with handset

# The basic solution with handset

Sprint L2

Dedicated to the basic functions.

Choose it as a basic audio solution with handset 3 LEVELS ADJUSTABLE RINGTONE VOLUME

DOOR LOCK RELEASE

AUXILIARY FUNCTION (E.G. STAIRCASE LIGHTS ACTIVATION