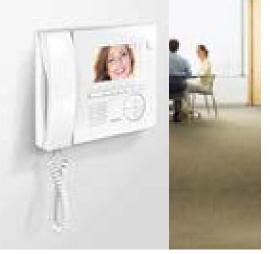

# The traditional solution with handset

#### Classe 100 A12M

The traditional solution with additional functions.

Choose it as an audio solution that can also be fitted with a handset

### Classe 100 A12C

Dedicated to the basic functions.

Choose it as a basic audio solution with handset

# The basic solution with handset

Sprint L2

Dedicated to the basic functions.

Choose it as a basic audio solution with handset 3 LEVELS ADJUSTABLE RINGTONE VOLUME

DOOR LOCK RELEASE

AUXILIARY FUNCTION (E.G. STAIRCASE LIGHTS ACTIVATION