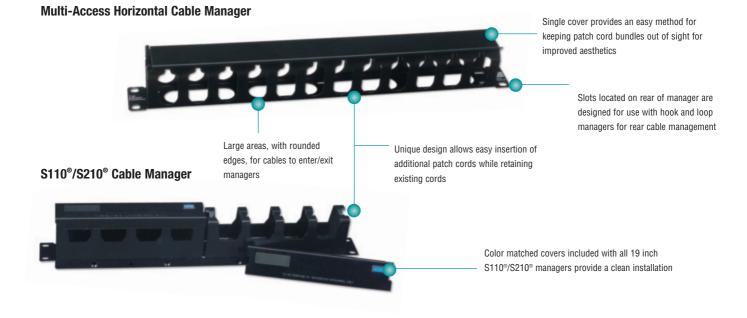

## **Horizontal Cable Managers**

The Siemon Company offers a complete range of 19 inch horizontal cable management products for proper routing of copper patch cords, cross-connect wires or fiber jumpers. Each manager has been designed to maximize the quantity of cables within the space requirements. A wide range of designs and sizes are available to accommodate any patching environment.

When mounted on a 19 inch rack-mount panel our S110/S210 cable managers provide superior cable management in a compact space

The double-side multi-access cable manager provides cable management for both front and rear of the rack and includes removable cover

### Multi-access Horizontal Cable Managers:

The multi-access horizontal cable manager design provides cable management for both the front and rear of the rack, is compact in size (1 RMS). The managers feature high capacity slots for entering and exiting cables with a single piece removable cover.

#### 19 inch S110°/S210° Cable Managers:

When mounted on a 19 inch panel for rack installation, our S110-RWM and S110-RWM2 cable managers provide superior cable management in a compact space. Covers are included with the cable managers to provide a clean patching environment.