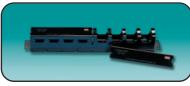

When mounted on a 19 inch rack-mount panel our S110/S210 cable managers provide superior cable management in a compact space

The double-side multi-access cable manager provides cable management for both front and rear of the rack and includes removable cover

#### 19 inch S110°/S210° Cable Managers:

When mounted on a 19 inch panel for rack installation, our S110-RWM and S110-RWM2 cable managers provide superior cable management in a compact space. Covers are included with the cable managers to provide a clean patching environment.

S110-RWM-01 .....1U, with covers, black

Because we continuously improve our products, Siemon reserves the right to change specifications and availability without prior notice.

Worldwide Headquarters North America Watertown, CT USA Phone (1) 860 945 4200