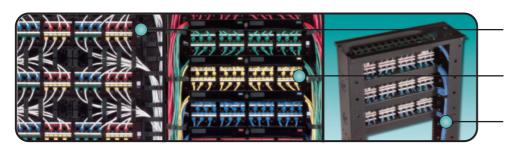

### Multi-access Horizontal Cable Managers:

The multi-access horizontal cable manager design provides cable management for both the front and rear of the rack, is compact in size (1 RMS). The managers feature high capacity slots for entering and exiting cables with a single piece removable cover.

#### 19 inch S110°/S210° Cable Managers:

When mounted on a 19 inch panel for rack installation, our S110-RWM and S110-RWM2 cable managers provide superior cable management in a compact space. Covers are included with the cable managers to provide a clean patching environment.