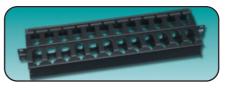

### Multi-access Horizontal Cable Managers:

The multi-access horizontal cable manager design provides cable management for both the front and rear of the rack, is compact in size (1 RMS). The managers feature high capacity slots for entering and exiting cables with a single piece removable cover.

RWM-1.....Single-sided horizontal, with cover,1U

RWM-1DS ......Double-sided horizontal, with covers,1U