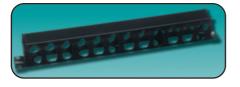

### WM Series Cable Manager

Standard managers have top cable access to enable full utilization of capacity

Vertical cable management enables easy, quick addition and removal of patch cords while effectively retaining them through the channel

#### WM Series Rack Mount Cable Managers:

The WM series cable managers provide increased strength and to eliminate interference with panels mounted above or below. They are an economical solution for providing a clean and simple means of organizing small-to-large bundles of cables and patch cords.