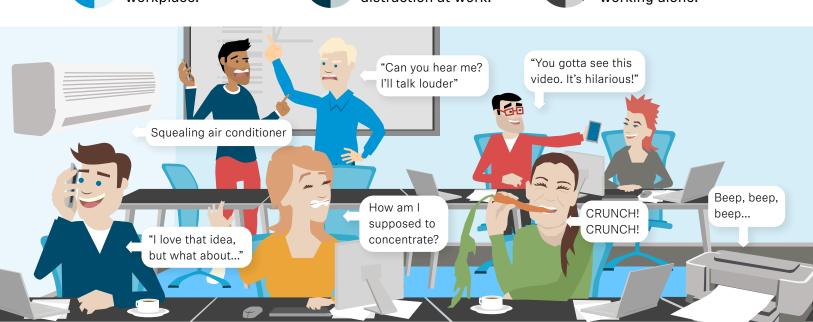

## **CHALLENGES**

Open plan offices can have a negative impact on employee efficiency, health and well-being.

are dissatisfied with the noise level at their workplace.

say loud colleagues are their biggest distraction at work.

say they are more productive when working alone.