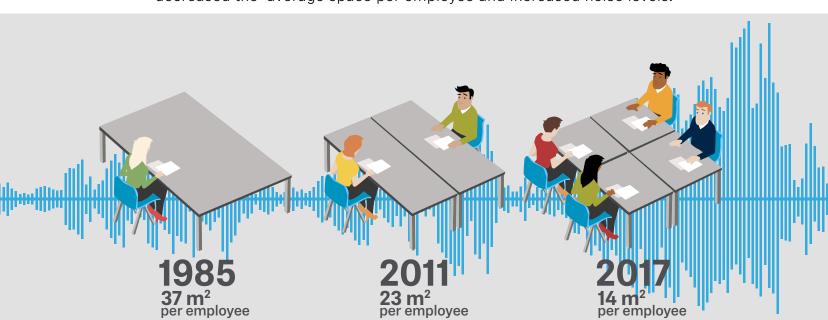

### **WORKSPACE EVOLUTION**

From offices with doors to open spaces – over the past decades, workspace evolution has decreased the average space per employee and increased noise levels.