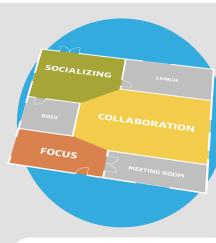

#### INTELLIGENT WORKSPACE

Activity-based areas allow focus, collaboration and socializing for more work efficiency.