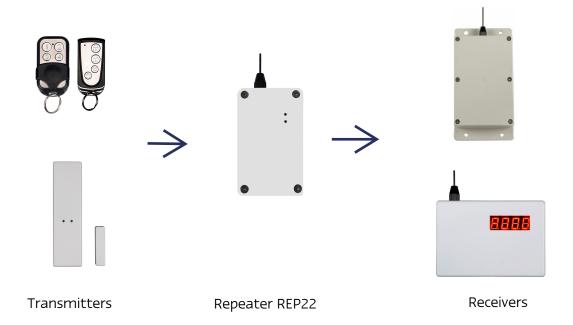

## Activor® Wireless Repeater REP22

## **Activor® Wireless Repeater REP22**

Activor® repeater REP22 is deisgned to extend RF range for all DFM wireless products, such as Activor® remote, wireless shock sensor, wireless dual press panic button and etc. REP22 receives wireless signals from the tranmitter and forwards them to the reciever. Its deisgn is the solution for a wide range of applications, from small domestic to large commercial sites.