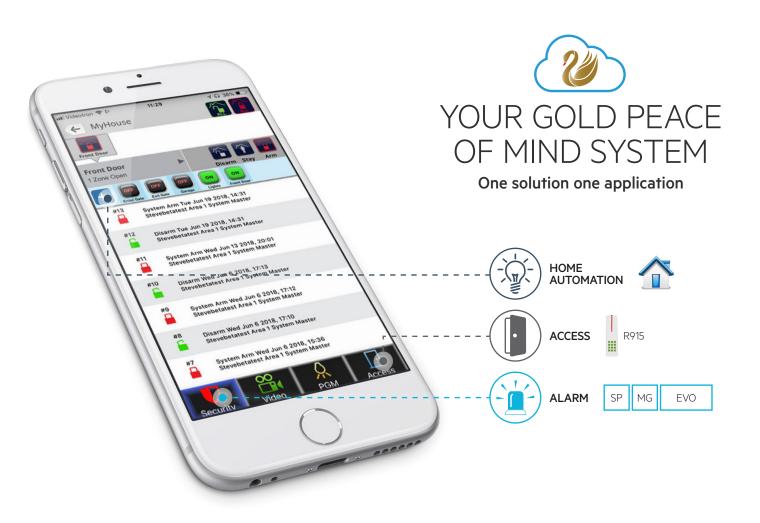

## Your living and safety assurance Paradox Insite GOLD smartphone app

Introducing Paradox – Insite Gold. It's all the app you need to monitor and control what's going on in your home or business while you're on-the-go, directly from your Mobile device. Now you can access your system anywhere, anytime and make informed decisions in real time.\* Or you may just want to check in on your loved ones while you're away from home.