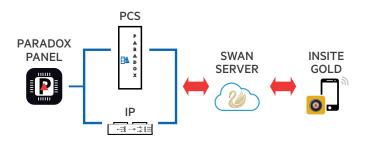

#### Introduction

SWAN is a server created to be a bridge between Paradox systems IP devices, IP cameras and mobile devices using the Insite GOLD application. Using the SWAN server allows connection to all without any local IP programming or programing of Paradox devices. Enrolling an account and creating a site is very easy and takes a few minutes. SWAN also provides reliable system push notifications, as well as supervision lost notification.

#### Your Living and Safety Assurance – SWAN Server

- Bridge to connect Paradox systems to Cellular or IP devices
- Reliable 24/7 connection
- Bridge for push notifications
- Site supervision and push if lost
- Auto-connect to PCS cellular devices and IP150
- No port forwarding, IP programming/configuration or UPNP required
- Encrypted communication no data kept on server
- Simple account creation with email and Site Panel serial number