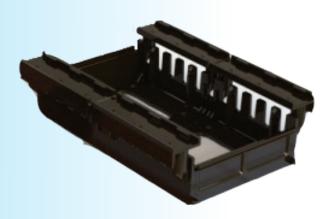

#### **Mounting Base**

The TDL-MB is a universal Mounting Base for all TDL Relay, Fuse & Timer Boards. It makes installation quick, easy and tidy. Multiple TDL-MB's can be connected together to make up a complete system of relays, fuses, timers etc...

The TDL-MB acts as a cable trunking system to conceal all of the input and output cables and makes installation and labeling of the inputs and outputs easy.

#### **Features:**

- Removable cable covers
- Removable label holders
- Reduced installation time (labour saving)
- High adhesion double-sided tape applied at factory
- Heat Resistant ABS plastic construction
- Easy to label your devices, inputs and outputs