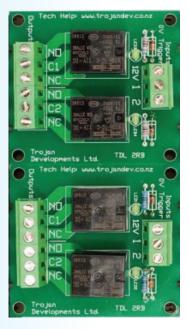

#### **Four Way Relay Board SPST**

The TDL-4RB is a 4 Way 8 Amp Relay Board. It has 4 x 12Vdc inputs that can switch 4 separate 8 Amp single pole double throw relays. The board is designed to fit the TDL Mounting Base, which makes installation very easy and tidy with all cables run behind the PCB with a cover that has an area for labeling. The TDL-4RB can be connected together with other boards to make up a complete system of relays, fuses, timers etc...

#### **Features:**

- Contacts rated at 8 Amps AC/DC
- Fits TDL-MB mounting system
- Modular unit that can be used to switch a number of devices
- Designed to be used as an interface between a low current switching control board and a high powered lock
- LED to indicate relay status
- Raising clamp type terminals will not damage cables and can accommodate up to a 2.5mm<sup>2</sup> cable status

### **Specifications:**

- Four way Relay Board
- Operating Voltage 9 to 16Vdc 38mA at 13.6 Vdc per relay
- 12Vdc negative trigger input
- ▼ Four Single Pole Double Throw relays
- Contacts rated at 8 Amps AC/DC
- Dimensions: 110mm (w) x 60mm (h) x 23mm (d)