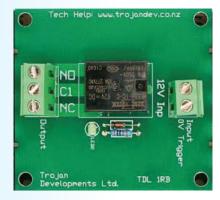

#### **Single Relay Board SPST**

The TDL-1RB is an 8 Amp Relay Board. It has 1 x 12Vdc input that switches a single pole double throw relay. The board is designed to fit the TDL Mounting Base, which makes installation very easy and tidy with all cables run behind the PCB with a cover that has an area for labeling. The TDL-1RB can be connected together with other boards to make up a complete system of relays, fuses, timers etc...

#### **Features:**

- Contact rated at 8 Amps AC/DC
- Fits TDL-MB mounting system
- Modular unit that can be used to switch a number of devices
- Designed to be used as an interface between a low current switching control board and a high powered lock
- LED to indicate relay status
- Raising clamp type terminals will not damage cables and can accommodate up to a 2.5mm<sup>2</sup> cable

## **Specifications:**

- Single way Relay Board
- Operating Voltage 9 to 16Vdc 38mA at 13.6 Vdc
- 12Vdc negative trigger input
- Single Pole Double Throw relay
- Contacts rated at 8 Amps AC/DC
- Dimensions: 55mm (w) x 60mm (h) x 23mm (d)