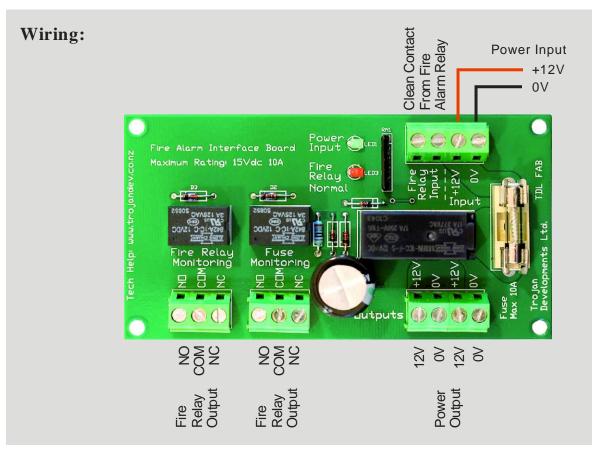

## **Features:**

- Clean contact input from the fire alarm relay. A closed contact indicates the normal condition. An open contact indicates a fire alarm.
- Terminals for 12V power supply input.
- Two sets of power supply outputs. The outputs are turned off during a fire alarm.
- 10A fuse to protect the power supply outputs. The fuse holder accepts 20mm x 5mm fuses.
- Relay output for the monitoring of the fire alarm relay.
- Relay output for the monitoring of the fuse.
- LED indications for the power input, fire alarm input signal and power supply output protection fuse (located underneath the fuse)
- Quality rising clamp terminals (maximum cable size 2.5mm<sup>2</sup>)
- Fits the TDL Mounting Base.
- Board dimensions: 110mm x 60mm x 23mm