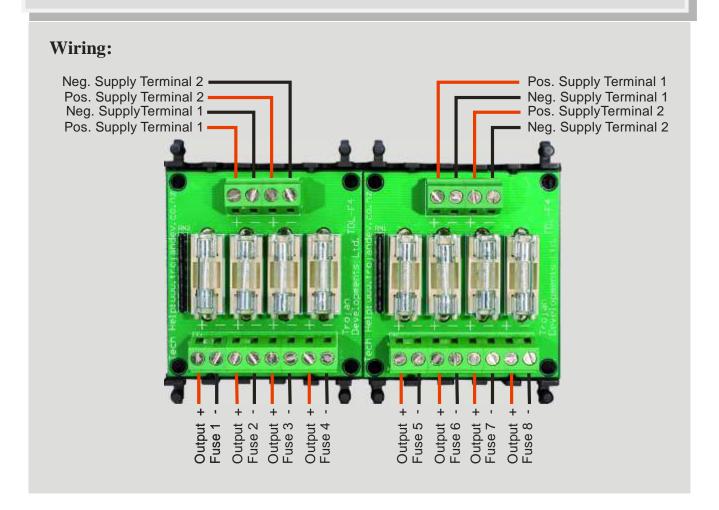

## **TDL-8FB 8-way Fuse Board Installation Guide**

## **Features:**

- 8 Way Fuse Board
- Fuse holders for 20mm x 5mm fuse holders
- Snap-off V-cut for separation into two 4-way boards
- Double set of inputs terminals for power supply
- Terminals for positive and negative outputs the positive outputs are fused
- Suitable for dc and ac power supplies
- LED indication for each fuse located underneath the fuse glass
- Maximum supply current per 4-way fuse board is 20A
- Maximum output current is 5A per fuse
- Quality rising clamp terminals (maximum cable size 2.5mm<sup>2</sup>)
- Integrated cable trunking
- Easy self-adhesive mounting.
- Board dimensions: 110mm x 60mm x 23mm