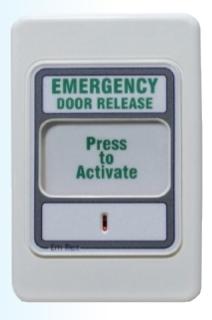

#### **Emergency Exit Device for use with access control systems**

The Em Rex® (Emergency Exit Device) is an emergency door release unit, which can be used on its own or in conjunction with the Prox Rex® units, to make up a total access controlled exit solution.

#### **Features:**

- Field resettable unit, a reset tool is supplied with every unit
- No breaking of glass to operate
- Two outputs; one set to break lock power and one set for status monitoring
- Visual confirmation of activation
- Audible confirmation of activation
- Ancillary input for remote operation of sounder
- Minimal moving parts
- Complies with local codes for emergency egress