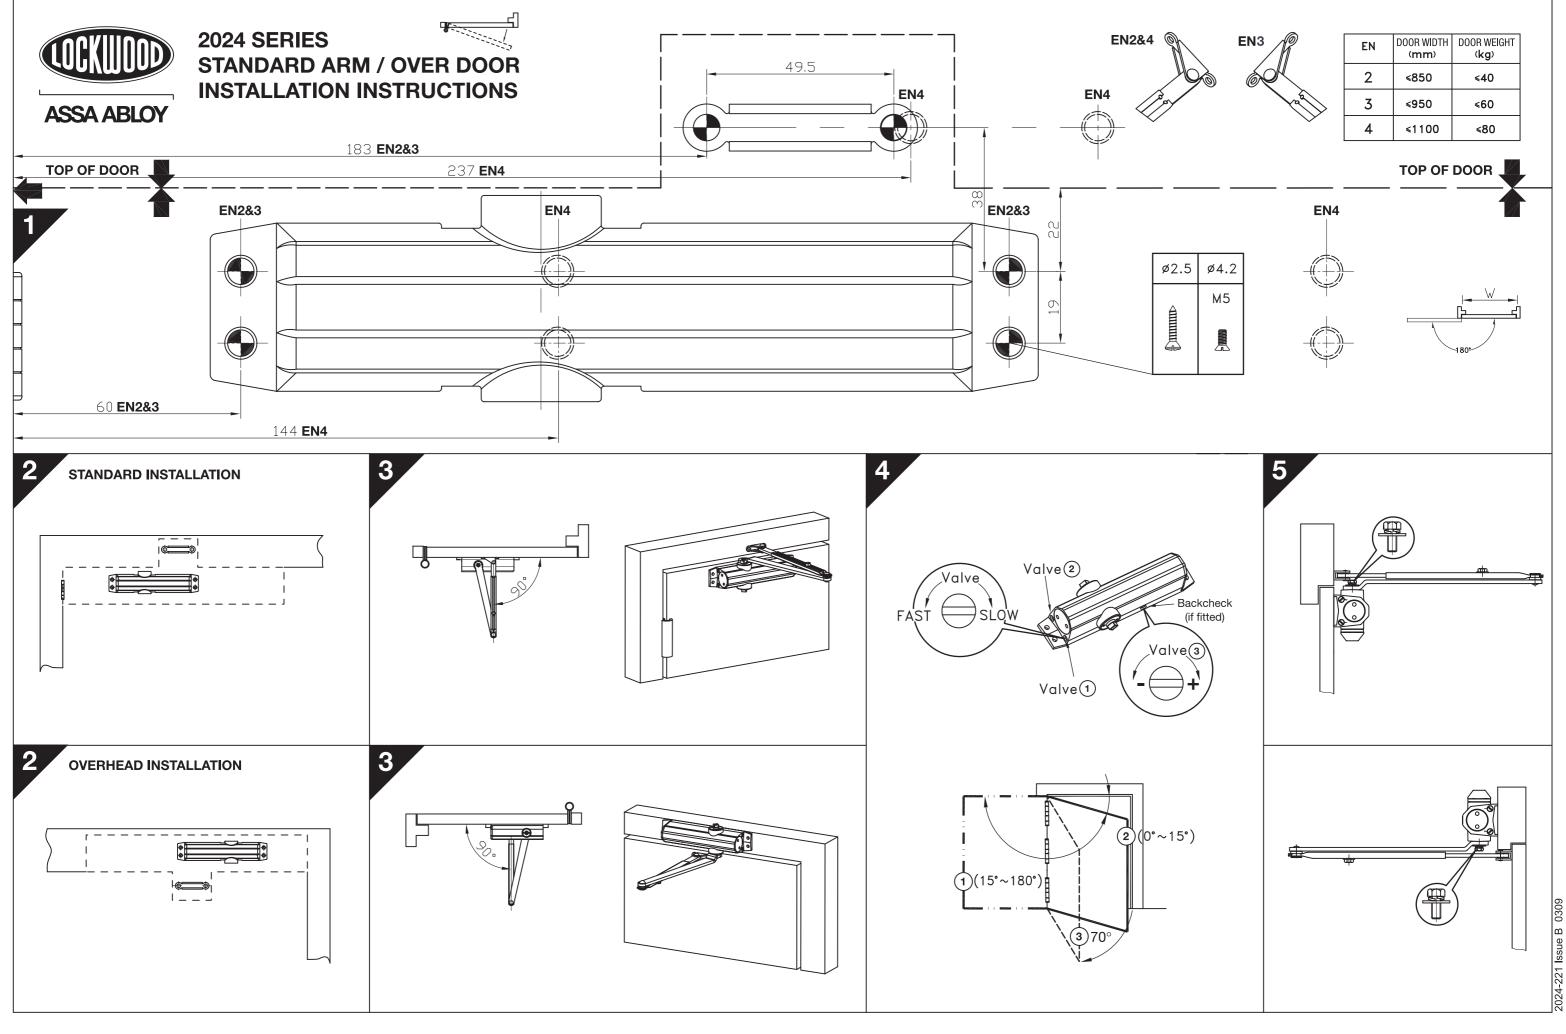

## Please Note:

This document is provided as a dimensional reference and should not be printed as a drilling template unless it can be correctly scaled to 100% by your printer.

ASSA ABLOY Australia Pty Limited 235 Huntingdale Road, Oakleigh Victoria, 3166 Australia