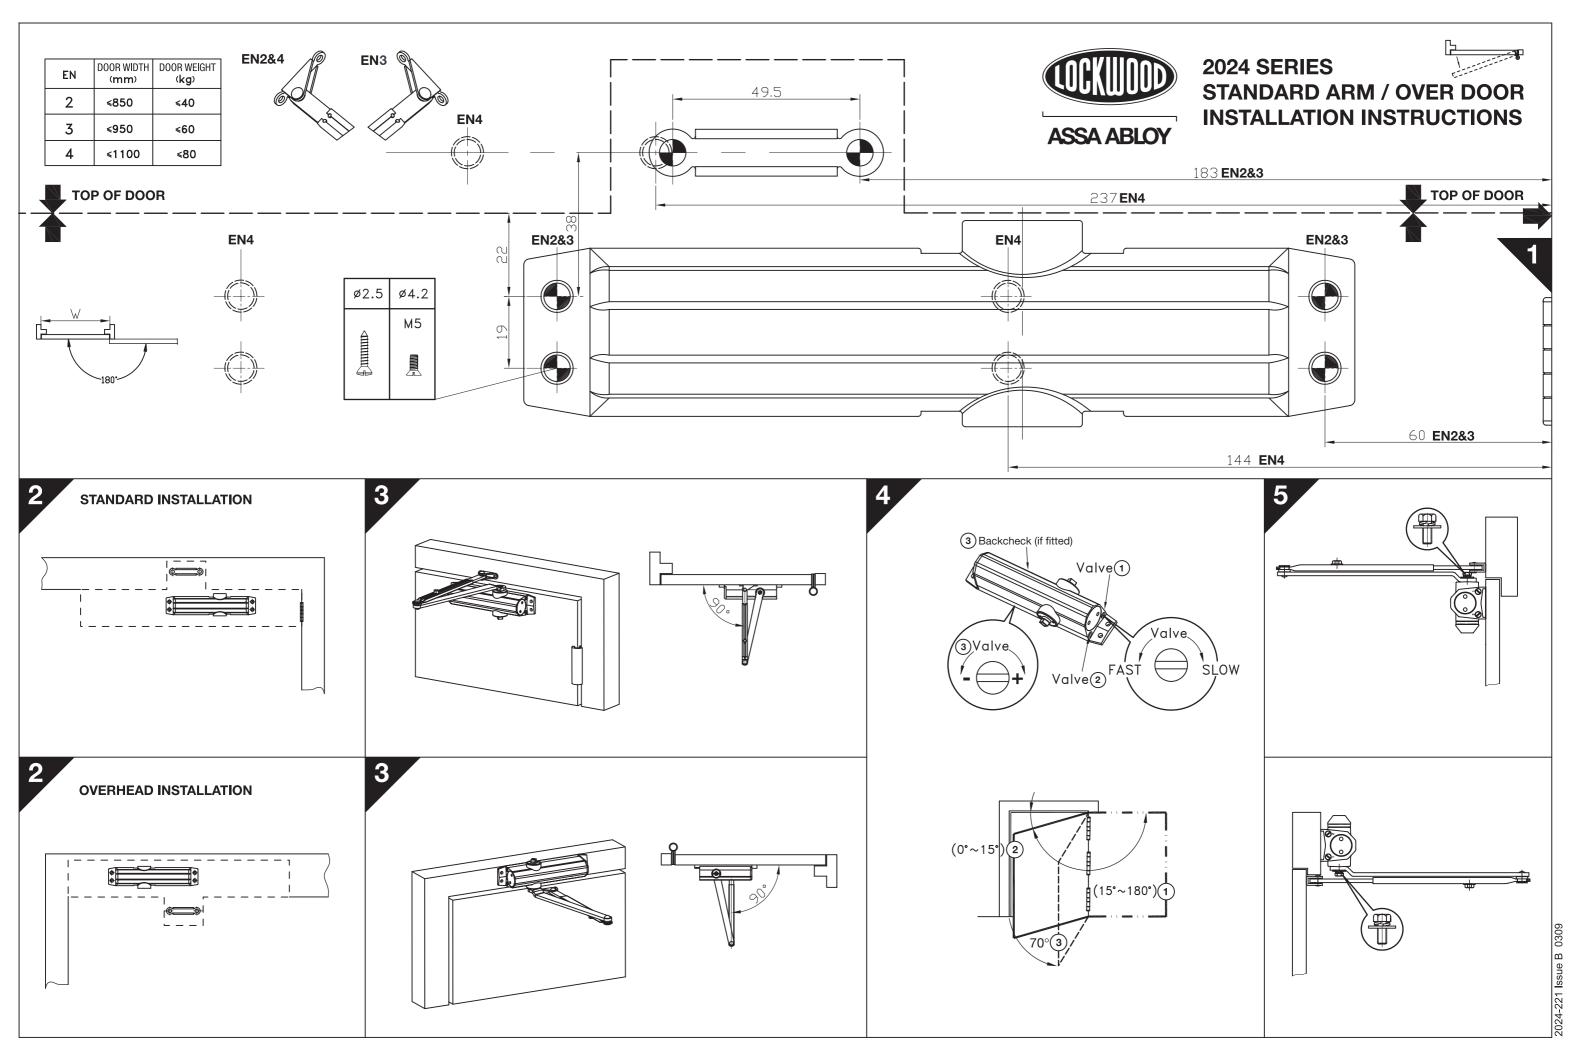

## Please Note:

This document is provided as a dimensional reference and should not be printed as a drilling template unless it can be correctly scaled to 100% by your printer.

ASSA ABLOY Australia Pty Limited 235 Huntingdale Road, Oakleigh Victoria, 3166 Australia