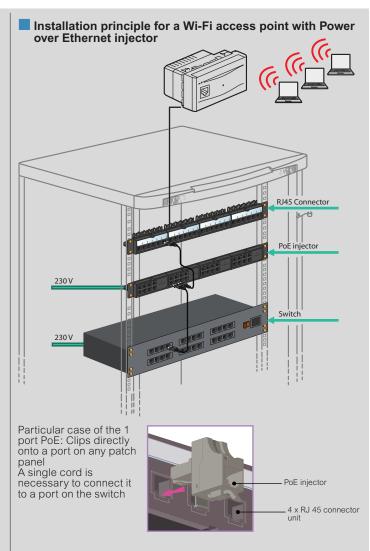

# Operation of PoE injector

A PoE injector has one input and one output per access point to be supplied

Access points are connected tool-free via an RJ 45 connector

# Installation

In all supports able to take a Mosaic mechanism (trunking, columns, flush-mounting boxes, floor boxes, etc.) Do not place access points behind anything that could limit the antenna's range