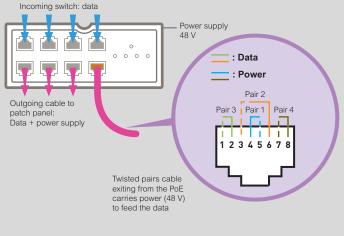

# Operation of PoE injector

A PoE injector has one input and one output per access point to be supplied