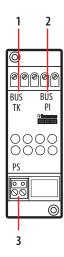

# Legend

- 1 BUS TK output towards the EP (fixed clamp entrance panels)
- 2 BUS output towards the handsets (fixed clamp handsets)
- **3** BUS PS input from the power supply (removable clamp)