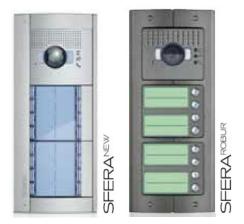

## **Entrance Panels**

The Sfera Entrance panels are fully modular and can be modified to suit each installation. For more information visit <a href="www.legrand.co.nz/products/intercoms/">www.legrand.co.nz/products/intercoms/</a> for more information.