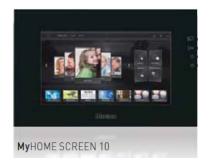

## **Internal Handsets**

Internal units are available in many different options from corded audio to hands free video, even with a tie in to the MyHome automation system.

For more information visit <a href="https://www.legrand.co.nz/products/intercoms/">www.legrand.co.nz/products/intercoms/</a> for more information.