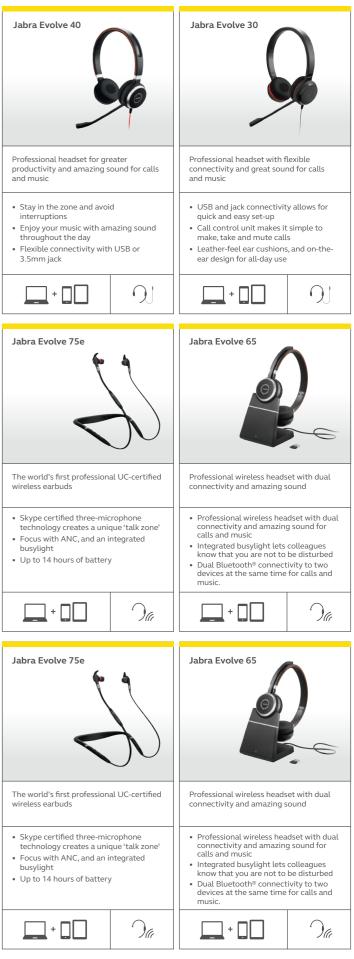

## For Collaboration

| Jabra Speak 510                                                                                                                                                                                                                        | Jabra Evolve 80                                                                                                                                                                                                                               |  |
|----------------------------------------------------------------------------------------------------------------------------------------------------------------------------------------------------------------------------------------|-----------------------------------------------------------------------------------------------------------------------------------------------------------------------------------------------------------------------------------------------|--|
|                                                                                                                                                                                                                                        |                                                                                                                                                                                                                                               |  |
| Personal, easy to use conference call<br>speakerphone with both USB and<br>Bluetooth® connectivity                                                                                                                                     | The best headset for concentration in the<br>open office*                                                                                                                                                                                     |  |
| <ul> <li>Clearer conversations for more<br/>efficient meetings</li> <li>Optimized UC experience</li> <li>Hold meetings wherever you go</li> </ul>                                                                                      | <ul> <li>Professional headset for concentration<br/>with superior ANC and amazing sound<br/>for calls and music</li> <li>Busylight to minimize interruption</li> <li>Stay productive with easy-to-use call<br/>management features</li> </ul> |  |
|                                                                                                                                                                                                                                        |                                                                                                                                                                                                                                               |  |
| Jabra Speak 810                                                                                                                                                                                                                        | Jabra Evolve 75                                                                                                                                                                                                                               |  |
|                                                                                                                                                                                                                                        |                                                                                                                                                                                                                                               |  |
|                                                                                                                                                                                                                                        |                                                                                                                                                                                                                                               |  |
| Professional stationary speakerphone with<br>crystal-clear sound for larger conference<br>rooms                                                                                                                                        | The first certified Skype for Business<br>headset meeting Open Office & Outdoor<br>requirements                                                                                                                                               |  |
| <ul> <li>Conference room coverage up to 15 persons</li> <li>Superior audio for larger conference calls</li> <li>Get your meetings started quicker than ever via USB, Bluetooth® or 3.5mm connection to laptop or smartphone</li> </ul> | <ul> <li>Outstanding sound for calls and music</li> <li>Reduce noise and interruptions with<br/>superior ANC and integrated busylight</li> <li>Dual Bluetooth<sup>®</sup> connectivity</li> </ul>                                             |  |
|                                                                                                                                                                                                                                        |                                                                                                                                                                                                                                               |  |
| Jabra Speak 710                                                                                                                                                                                                                        | Jabra Evolve 80                                                                                                                                                                                                                               |  |
|                                                                                                                                                                                                                                        |                                                                                                                                                                                                                                               |  |
| Premium portable speakerphone with<br>amazing sound for conference calls and<br>music                                                                                                                                                  | The best headset for concentration in the open office*                                                                                                                                                                                        |  |
| <ul> <li>Conference room coverage up to 6 persons</li> <li>Lightweight and portable with up to 15 hours battery</li> <li>Connect in seconds to a laptop, smartphone or tablet, via USB or Bluetooth®</li> </ul>                        | <ul> <li>Professional headset for concentration<br/>with superior ANC and amazing sound<br/>for calls and music</li> <li>Busylight to minimize interruption</li> <li>Stay productive with easy-to-use call<br/>management features</li> </ul> |  |
|                                                                                                                                                                                                                                        |                                                                                                                                                                                                                                               |  |