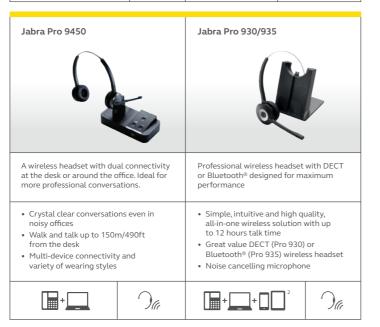

# Jabra sound solutions

| For Conversation                                                                                                                                                  |   |                                                                                                                                                                         |    |  |
|-------------------------------------------------------------------------------------------------------------------------------------------------------------------|---|-------------------------------------------------------------------------------------------------------------------------------------------------------------------------|----|--|
| Jabra Biz 2400 II                                                                                                                                                 |   | Jabra Biz 2300                                                                                                                                                          |    |  |
| Premium performance corded contact center headset                                                                                                                 |   | Corded headset designed and developed<br>for contact centers and agents                                                                                                 |    |  |
| <ul> <li>World-class sound with ultra noise cancellation</li> <li>Best-in-class quality and lightest in its class</li> <li>360° flexible spin boom arm</li> </ul> |   | <ul> <li>Breath resistant microphone with<br/>noise cancellation</li> <li>Unbreakable 360° rotable boom arm</li> <li>20% lighter than competing<br/>headsets</li> </ul> |    |  |
| +                                                                                                                                                                 | Ŋ | +                                                                                                                                                                       | 2) |  |