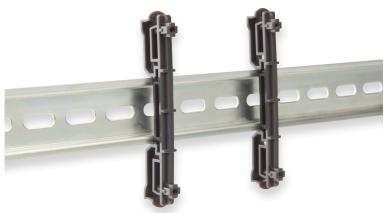

DIN Rail clips feature a universal design allowing many Inner Range circuit boards, including the T4000 Alarm Communicator and Inception Controller, to be mounted directly onto standard 35mm DIN rail.

## The DIN rail clip pack Includes

- · 2 x DIN Rail Clips
- 4 x M3x35mm Screws to suit T4000 & Inception Products
- 4 x M3 Self tapping screws to suit general PCB mounting