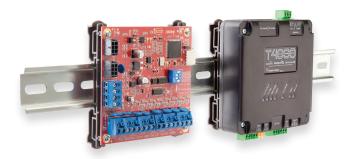

DIN Rail clips feature a universal design allowing many Inner Range circuit boards, including the T4000 Alarm Communicator and Inception Controller, to be mounted directly onto standard 35mm DIN rail.

DIN Rail clips can be used to mount the following Inner Range products.

- T4000 Alarm Communicator
- · Inception Controller
- Integriti Size "B" & "C" PCB'S including:
  - All Integriti UniBus PCB's
  - · Intelligent LAN Access Module (ILAM)
  - Standard LAN Access Module (SLAM)
  - 1 Door Access Module
  - · Integriti 8 Zone Expander
  - Integriti 2A & 3A Power Supply's
  - · LAN Over Ethernet Device (CLOE)
  - · LAN Isolator
  - · Fibre Modem's
  - Fire Door Release Relay Card