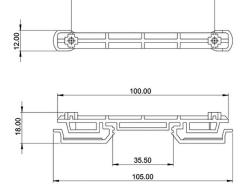

## The DIN rail clip pack Includes

- · 2 x DIN Rail Clips
- 4 x M3x35mm Screws to suit T4000 & Inception Products
- 4 x M3 Self tapping screws to suit general PCB mounting