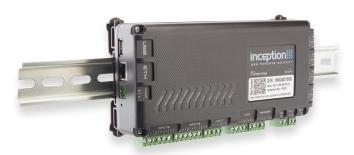

DIN Rail clips feature a universal design allowing many Inner Range circuit boards, including the T4000 Alarm Communicator and Inception Controller, to be mounted directly onto standard 35mm DIN rail.

DIN Rail clips can be used to mount the following Inner Range products.

- T4000 Alarm Communicator
- · Inception Controller
- Integriti Size "B" & "C" PCB'S including:
  - All Integriti UniBus PCB's
  - · Intelligent LAN Access Module (ILAM)
  - Standard LAN Access Module (SLAM)
  - 1 Door Access Module
  - · Integriti 8 Zone Expander
  - Integriti 2A & 3A Power Supply's
  - · LAN Over Ethernet Device (CLOE)
  - · LAN Isolator
  - · Fibre Modem's
  - Fire Door Release Relay Card