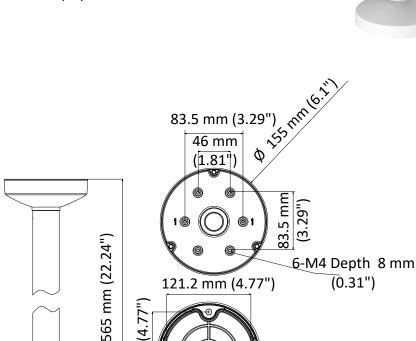

# **Dimension**

Ø 150 mm (5.91") 4-Ø 8.5 mm (0.33")

# **Parameter**

| Model      | DS-1471ZJ-155                     |
|------------|-----------------------------------|
| Parameters | Pendant Mount for Dome Camera     |
| Appearance | Hikvision White                   |
| Material   | Aluminum Alloy                    |
| Dimension  | Ø 155 mm × 565 mm (6.1" × 22.24") |
| Weight     | 650 g (1.4 lb.)                   |