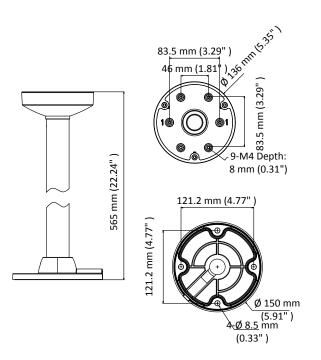

### Dimension

#### Parameter

| Model      | DS-1271ZJ-135                      |
|------------|------------------------------------|
| Parameters | Pendant Mount                      |
| Appearance | Hikvision White                    |
| Material   | Aluminum Alloy                     |
| Dimension  | Ø 136 mm × 565 mm (5.35" × 22.24") |
| Weight     | 1350 g (2.98 lb.)                  |