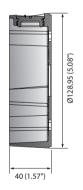

## Dimensions

|                             | SBV-125BW                                               |
|-----------------------------|---------------------------------------------------------|
| Supported product           | QNE-8011R/8021R<br>* models can be added without notice |
| Color / Material            | White / Aluminum                                        |
| RAL Code                    | RAL9003                                                 |
| Product dimensions / weight | Ø128.95 x 40 mm (Ø5.08 x 1.57"), 345 g (0.76 lb)        |
|                             |                                                         |