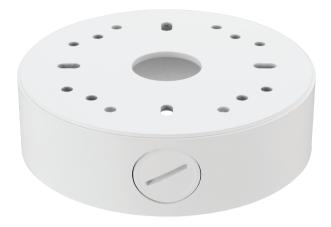

## **SBV-125BW**

## Dimensions

|                             | SBV-125BW                                               |
|-----------------------------|---------------------------------------------------------|
| Supported product           | QNE-8011R/8021R<br>* models can be added without notice |
| Color / Material            | White / Aluminum                                        |
| RAL Code                    | RAL9003                                                 |
| Product dimensions / weight | Ø128.95 x 40 mm (Ø5.08 x 1.57"), 345 g (0.76 lb)        |
|                             |                                                         |