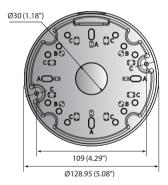

## Dimensions

|                             | SBV-125BW                                               |
|-----------------------------|---------------------------------------------------------|
| Supported product           | QNE-8011R/8021R<br>* models can be added without notice |
| Color / Material            | White / Aluminum                                        |
| RAL Code                    | RAL9003                                                 |
| Product dimensions / weight | Ø128.95 x 40 mm (Ø5.08 x 1.57"), 345 g (0.76 lb)        |
|                             |                                                         |