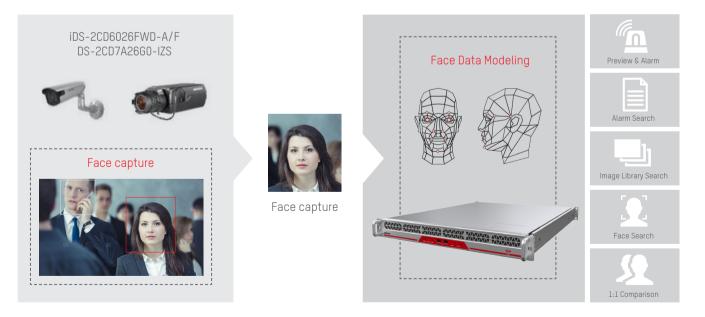

#### 7 HIGH CAPACITY AND HIGH PERFORMANCE SINGLE-FACE RECOGNITION SERVER SOLUTION

DeepinMind Server

1:N comparison search within 3 seconds among 100K blacklisted targets

Massive search in a second

- A single DeepinMind Face Recognition Server supports up to 1 million blacklisted targets – enough for mid- to large-scale project
- High speed target searches in massive database

#### 9 HIGH SPEED FACE SEARCH IN CITY SURVEILLANCE SYSTEM

Using SSD and picture acquiring speeding up technology to response quickly to face search requirements