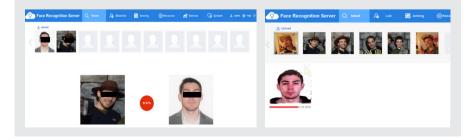

### **4** BLACKLIST ALARM FOR PREVENTIVE MEASURES

- Preview and verification of persons in real-time
- Active comparison with blacklist database; linked to alarm
- Especially useful in critical safety areas to identify persons of interest

# 6 FACE SEARCH LOCATES TARGETS

- Face images upload to the system to initialize searches
- High search accuracy even from wide angle images; the recognition system is unimpeded by the presence of eyeglasses
- Useful for target searches for persons not yet included in the system database