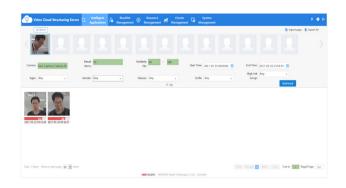

# 6 FACE SEARCH LOCATES TARGETS

- Face images upload to the system to initialize searches
- High search accuracy even from wide angle images; the recognition system is unimpeded by the presence of eyeglasses
- Useful for target searches for persons not yet included in the system database