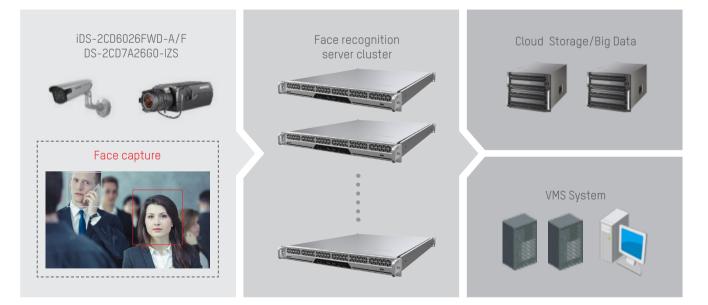

#### 7 HIGH CAPACITY AND HIGH PERFORMANCE SINGLE-FACE RECOGNITION SERVER SOLUTION

DeepinMind Server

1:N comparison search within 3 seconds among 100K blacklisted targets

Massive search in a second

- A single DeepinMind Face Recognition Server supports up to 1 million blacklisted targets – enough for mid- to large-scale project
- High speed target searches in massive database

- Billions of high-definition facial images stored and searchable
- Supports millions of blacklisted targets
- Cluster up to 200 servers for super-large city surveillance projects