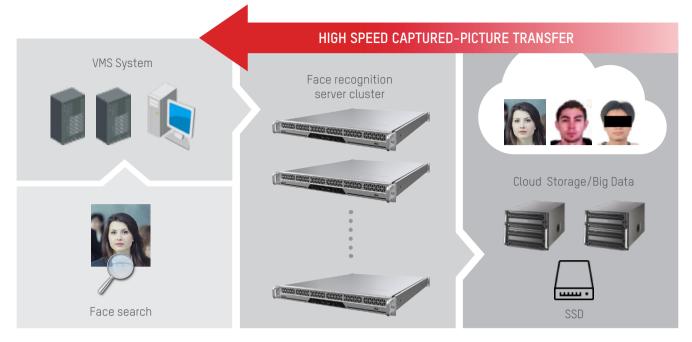

#### 9 HIGH SPEED FACE SEARCH IN CITY SURVEILLANCE SYSTEM

Using SSD and picture acquiring speeding up technology to response quickly to face search requirements