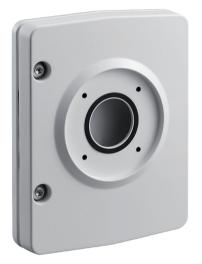

# NDA-U-WMP Wall mount plate

www.boschsecurity.com

- Enables weatherproof (IP66) installation for outdoor & IR variants of the AUTODOME IP 5000i
- Modular design for fast and easy installation
- Weather resistant finish to maintain cosmetic appearance
- > Vandal resistant design for indoor and outdoor use

#### Wall mount plate

The wall mount plate enables weatherproof (IP66) installation for outdoor & IR variants of the AUTODOME IP 5000i.

It provides a safe and robust solution to mount cameras directly to a wall, ceiling or together with the following accessories: