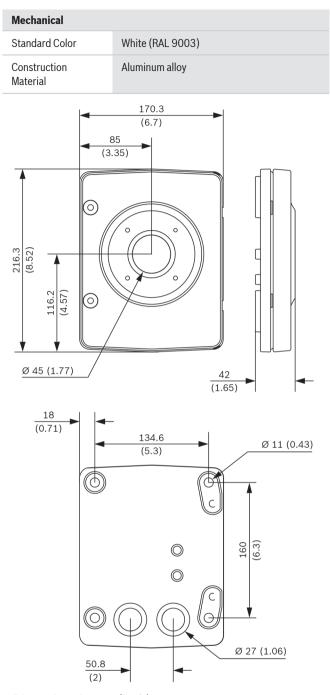

### Technical specifications

| Mechanical                |                                        |
|---------------------------|----------------------------------------|
| Dimensions (W x H x<br>D) | 170 x 216 x 47 mm (6.7 x 8.5 x 1.9 in) |
| Weight                    | 1425 g (3.14 lb)                       |

Dimensions in mm (inch)