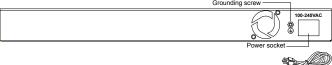

### **Rear Panel**

The switch already comes with lightning protection mechanism. You can also gorund the switch. through the PE (Protecting Earth) cable of AC cord or with Ground Cable.