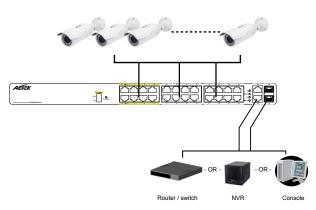

#### INTRODUCTION

The C11-242-30-380 is a 24 port 10/100BaseT unmanaged PoE switch capable of feeding 15.4/30W (54V max. per port) power to Power over Ethernet (PoE) devices. It comes with another 2 GbE combo SFP ports. The switch is capable of a total of 370 Watts power budget.

## CONNECTION