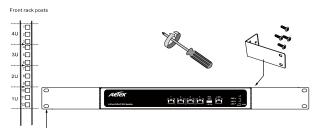

## Rack-mounting

- 1. The numberts comply using Cat.6 cables.
- 2. The length of network cable for camera connection is 1m CAT6 cable.
- 3. The power delivery will vary on the quality of UTP/STP cable due to resistance.