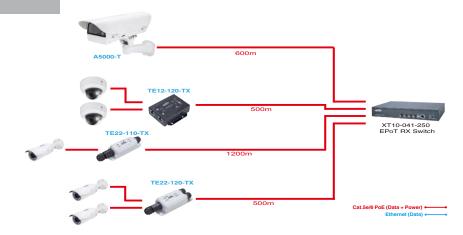

### CONNECTION

### **Distance/Power Chart**

| Length of Coaxial Cable |                     |
|-------------------------|---------------------|
| 300m                    | <34.72W             |
| 500m                    | <25.2W              |
| 800m                    | <13.11W             |
| 1000m                   | <10W                |
| 1200m                   | <9.66W              |
| 1200m ~ 2400m           | Data only (100Mbps) |
|                         |                     |