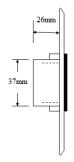

## **Spcifications**

- Input voltage: 12VDC; power converter 24VAC to 12VDC available
- Current: 18mA standby; 50mA activation
- Output: isolated NO and NC; 1A 30VDC
- Output timer: 2 or 10s
- Dimensions: W70 x H115 x D26mm