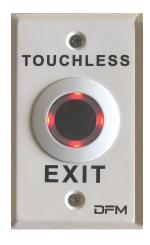

## **DFM® Touchless Exit Button**

Touchless button WEL3761 is uniquely designed by DFM for the application where sanitary conditions are needed, like hospitals, cleanrooms, food processing factories and laboratory. It also provides much easier access for the disabled to open doors through a sensor.

## Touchless Exit Button WEL3761

## **Features**

- The switch can be activated by a simple hand wave or approach - sanitary and easier access
- > No moving part more durable
- > Fully water proof IP67 can be installed outdoors
- Compact deisgn can be easily fitted into surface mounting box
- Dual-colour LED illumination- high visibility and clear action indication
- Two isolated relay outputs NO and NC can be used to drive strikes or magnet/electric locks directly
- Output timer selectable: momentary or 10s flexible and easy to select
- > Flying leads no corrosion and easy to wire
- > Custom wording welcome ready for any applications