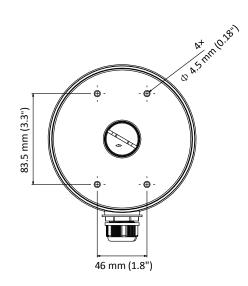

# **Dimension**

# **Parameter**

| Model      | DS-1280ZJ-DM21(Black)            |
|------------|----------------------------------|
| Parameters | Junction Box for Dome Camera     |
| Appearance | Black                            |
| Material   | Aluminum Alloy                   |
| Dimension  | Ø 137 mm × 42 mm (Ø 5.4" × 1.7") |
| Weight     | 280 g (0.62 lb.)                 |