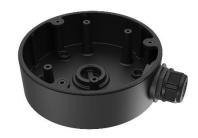

# DS-1280ZJ-DM21(Black)

**Junction Box for Dome Camera** 

# **Features**

- Aluminum alloy material with surface spray treatment
- Side outlet, and bottom outlet
- Interchangeable bottom waterproof cover, and side gland nut
- Waterproof design