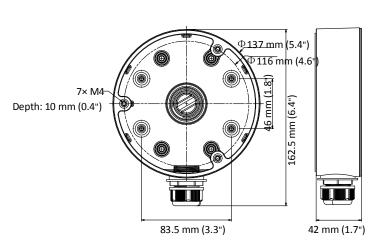

# **Dimension**

# **Parameter**

| Model      | DS-1280ZJ-DM21(Black)            |
|------------|----------------------------------|
| Parameters | Junction Box for Dome Camera     |
| Appearance | Black                            |
| Material   | Aluminum Alloy                   |
| Dimension  | Ø 137 mm × 42 mm (Ø 5.4" × 1.7") |
| Weight     | 280 g (0.62 lb.)                 |