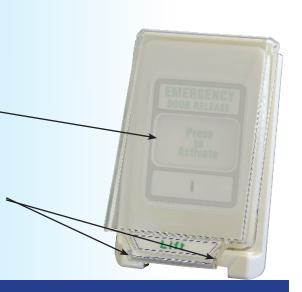

## **Cover for use with Emergency Exit Device - Monitored**

The Em Cover is for use with the Em Rex<sup>®</sup> unit to deter unintended or malicious activation of the unit when it is installed in a public area. The monitored version has two outputs which can be used to monitor the operation of the cover.

Wiring diagram showing the connections to the Em Rex.

The cover is made from polycarbonate so it is very strong and resistant to mis-use or vandalism.

The cover is held closed by two little nodules on either side of the lift up cover which lock in and inhibit the lifting of the cover. These can be filed down to make it easer to open the unit if required