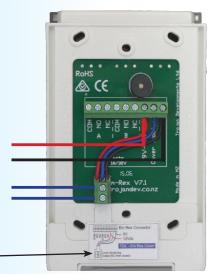

## **Installation Wiring Diagram**

Power supply connection +10 to 30Vdc as per the Em Rex / Smart Em Rex Units.

+10-30Vdc -0 Vdc

Normally closed contacts for connection to the Access Control Systems for monitoring. The output is rated at 30Vdc at 200mA.

Wiring diagram showing the connections to the Em Rex.

The cover is made from polycarbonate so it is very strong and resistant to mis-use or vandalism.

The cover is held closed by two little nodules on either side of the lift up cover which lock in and inhibit the lifting of the cover. These can be filed down to make it easer to open the unit if required