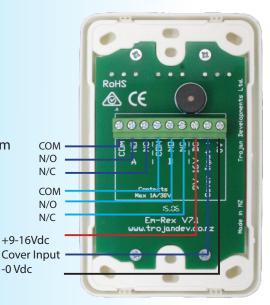

## **Installation Wiring Diagram**

Set "A" Contacts wire in series with the lock power using the Com and Normaly closed contacts.

Set "B" Contacts can be connected direct to the alarm input on the CCTV system for recording the door upon activation of the Emergancy Break glass unit.

The +9 to 16Vdc supply has to be from the same Power Supply as the reader. Not the Lock PSU. The cover input can also be operated with a

+9 - 16Vdc from the same power supply source.