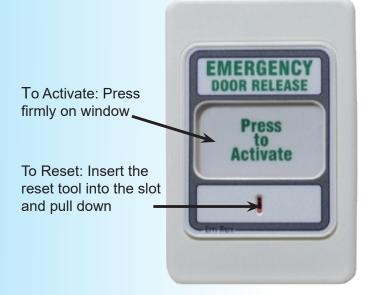

## **Emergency Exit Device for use with Access Control Systems**

The Em Rex® (Emergency Exit Device) is an emergency door release unit which can be used on its own or in conjunction with the Prox Rex ® units, to make up a total access controlled exit solution. The Em-Rex has to be mounted below the Prox Rex or Press Rex units