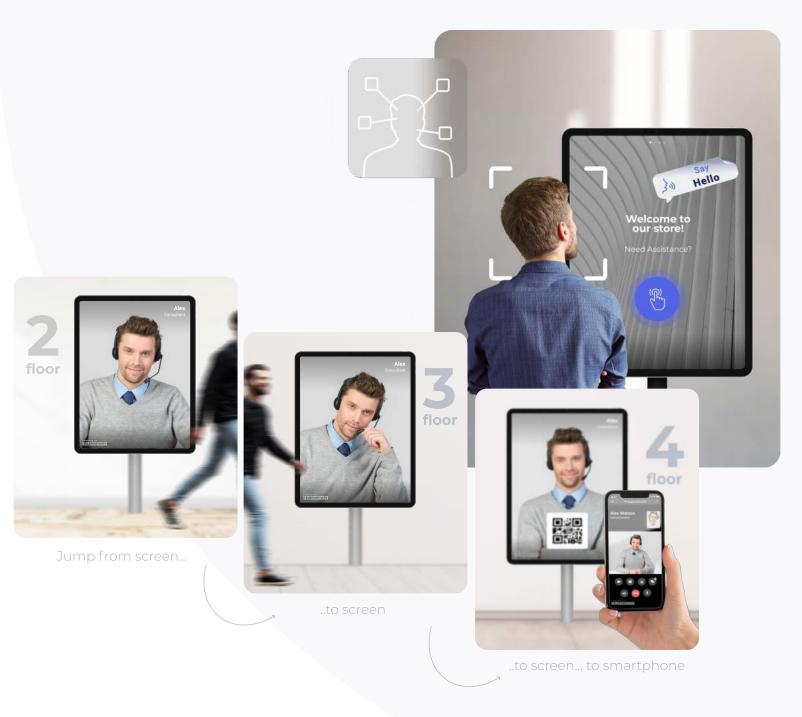

#### Welcome Space

Fixed 'telepresence' screens

Proactive or Reactive

Staff can teleport around (us Patent 16/496310\*)

Deploy staff remotely

Touchless / Voice / Motion

Windows / Mac / iPad / Android / Any Hardware

Video / Voice / Screenshare / PBX-like