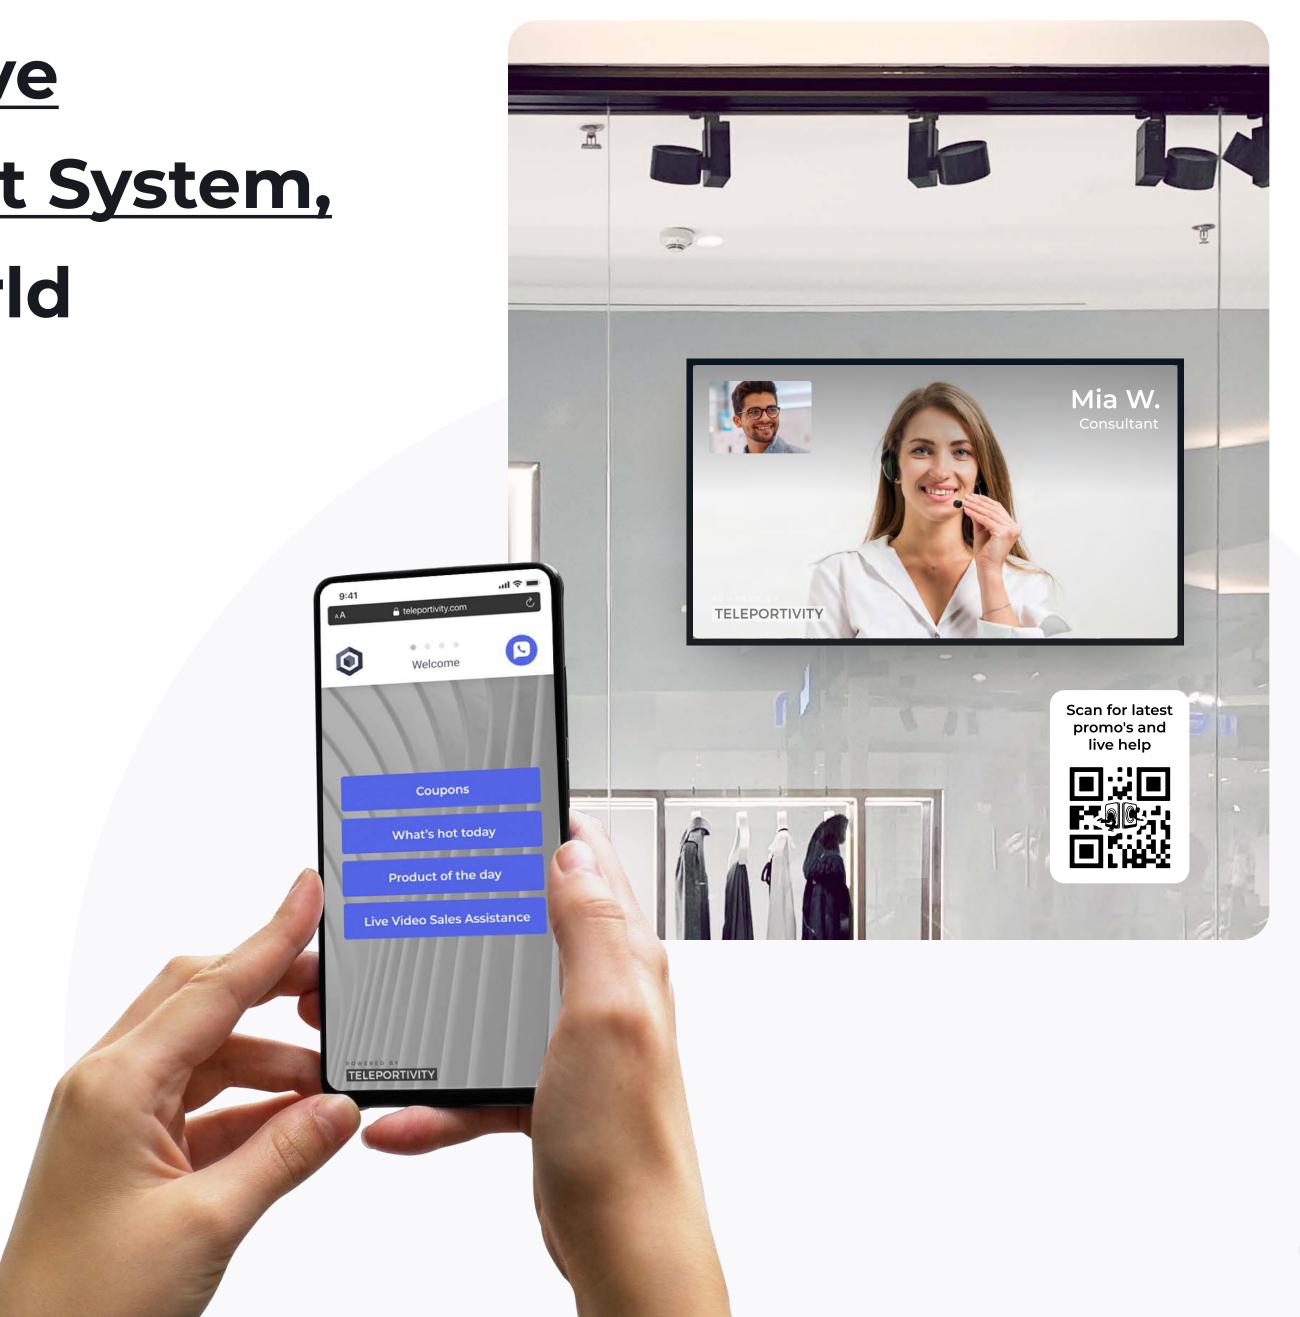

# Yet, remotely deploying the right <u>staff</u> (face to face) and <u>information</u> on-site, at the right <u>time</u> isn't easy.

End-User

Visitor

Potential Customer

Teleportivity is an Instant Live
Visual AR Help-Desk Support System,
connecting the physical world
to the digital

Give your customers instant access to a portal of self-help information, experiences, and on-demand live human assistance.

#### **Support Space**

Intelligent QR / Web - Help Points
1000's of access points

Dynamic Self-Help Experience

Access via Smart-phone or PC

Deploy via - QR / SMS / Email

No APP needed for customer

Assist via Video-Voice-Text > Turn On/Off