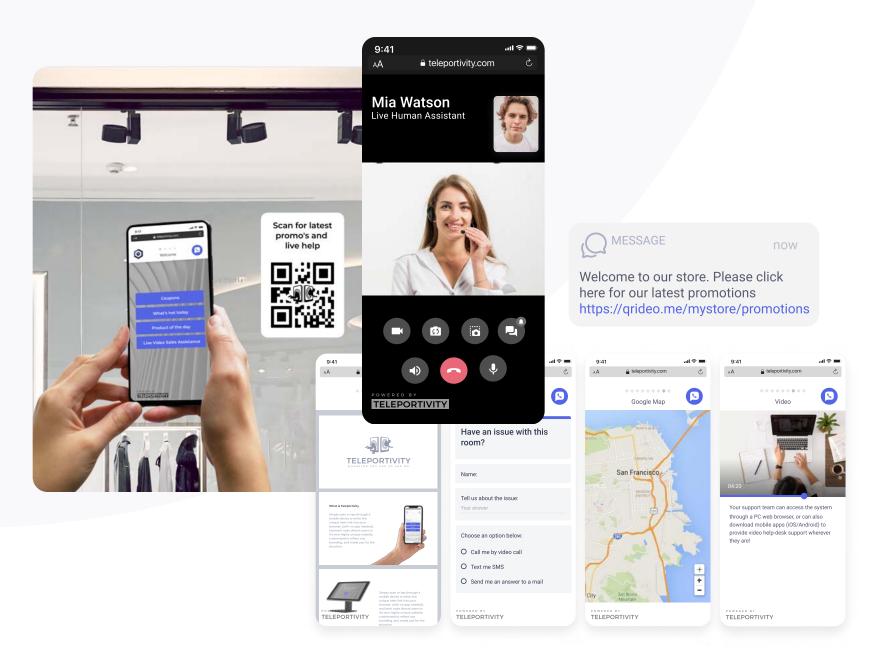

#### **Support Space**

Intelligent QR / Web - Help Points
1000's of access points

Dynamic Self-Help Experience

Access via Smart-phone or PC

Deploy via - QR / SMS / Email

No APP needed for customer

Assist via Video-Voice-Text > Turn On/Off

Video AR / Screenshare / PBX-like