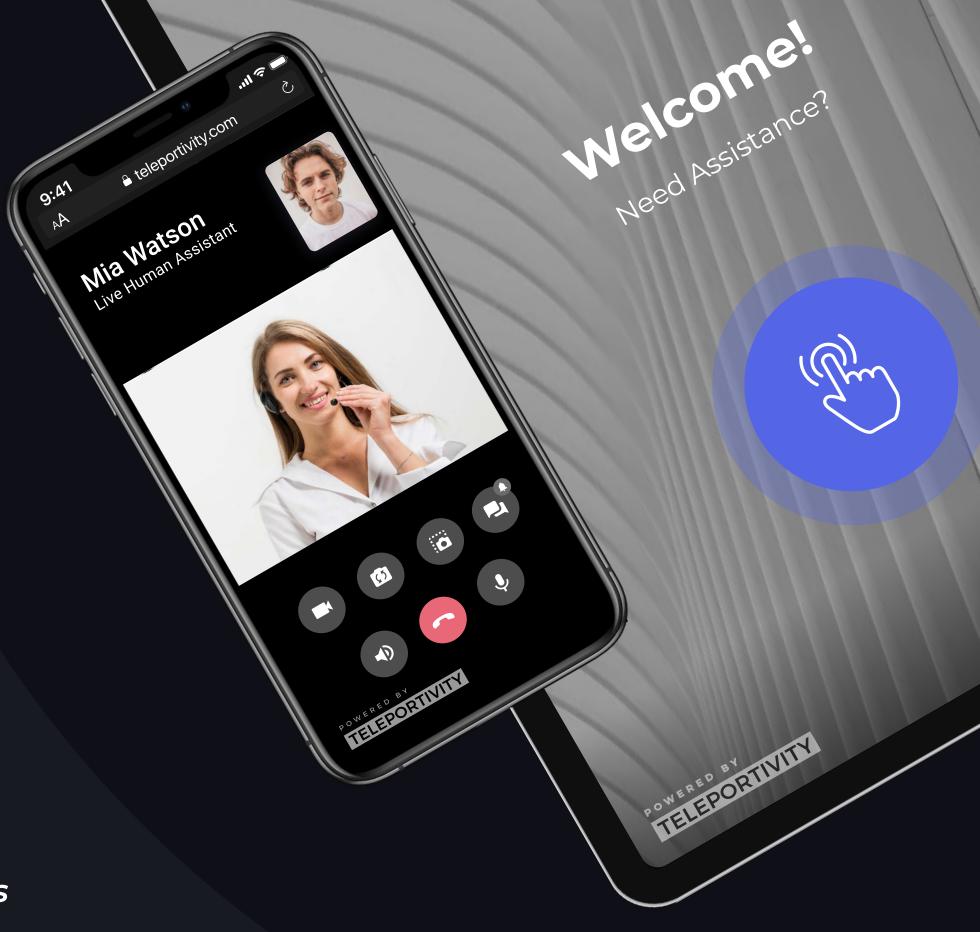

# Yet, remotely deploying the right <u>staff</u> (face to face) and <u>information</u> on-site, at the right <u>time</u> isn't easy.

End-User

Visitor

Potential Customer

Teleportivity is an Instant Live
Visual AR Help-Desk Support System,
connecting the physical world
to the digital

Give your customers instant access to a portal of self-help information, experiences, and on-demand live human assistance.

#### **Support Space**

Intelligent QR / Web - Help Points
1000's of access points

Dynamic Self-Help Experience

Access via Smart-phone or PC

Deploy via - QR / SMS / Email

No APP needed for customer

Assist via Video-Voice-Text > Turn On/Off

#### Welcome Space

Fixed 'telepresence' screens

Proactive or Reactive

Staff can teleport around (us Patent 16/496310\*)

Deploy staff remotely

Touchless / Voice / Motion

Windows / Mac / iPad / Android / Any Hardware