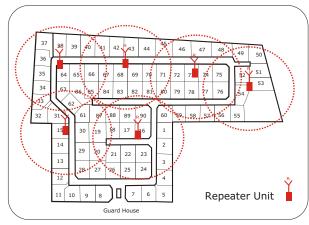

Voltage Range:.....11V to 14V DC

Dimensions (lxbxh):.....187 x 104 x 67mm

Gross Weight:.....235 grams

Current Draw:.....32mA

Operating Temp:.....0°C to 49°C

Retirement Village Site Plan

## **Applications:**

- Shopping Centre Panic Systems
- Housing Estate Panic Systems
- Retirement Village Panic systems
- Farm Panic

Signals repeated to Guard House