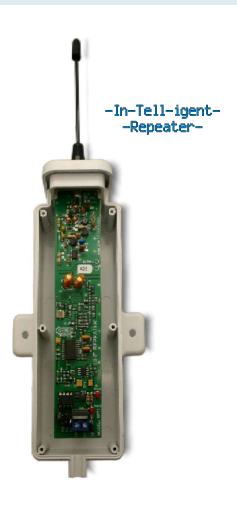

# Repeater unit

### Features:

Utilizing secure Code-Hopping Encryption

Crystal frequency stability controlled within +/- 100KHz

No Programming required

8 different send signal time settings which are jumper selectable Intelligent multiple signal receive with buffered time output

6 hour 'System Alive' test supervised signal output

## **Specification:**

Encryption Type:.....Code-Hopping

Frequency - Standard:.....403.55MHz

- Special:.....433.92MHz

Transmit Range:.....1Km line-of-Site

Receiver Range:.....250m line-of-Site

Voltage Nominal:.....12V DC

Voltage Range:.....11V to 14V DC

Dimensions (lxbxh):.....187 x 104 x 67mm

Gross Weight:.....235 grams

Current Draw:.....32mA

Operating Temp:.....0°C to 49°C

Retirement Village Site Plan

### Order Code:

Repeater Unit 12V DC

RPT1