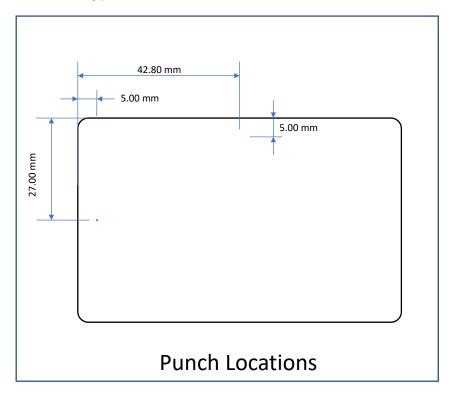

## SIFER Card Hole Punch Location

All variants of SIFER ISO cards are punch-able in two locations.

There is a small dot printed on one short side, this is the punch centre position for the short side.

The punch position on the long side can be located with the card facing dot side up and the dot positioned to the left-hand side, the long side punch position will be 5.00mm down from the top long edge and 42.8mm in from either short side.