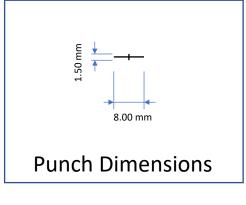

The maximum punch dimensions are 1.50mm by 8.00mm with the long edge of the hole parallel to the edge of the card being punched.

Punching a hole of the correct dimensions in the correct location will not impact on the SIFER cards warranty.