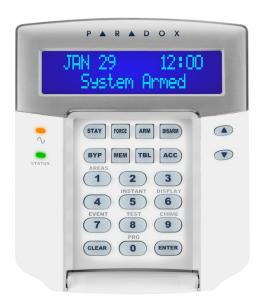

## Touch Screen Keypad

The K641+ Paradox Blue LCD Keypad is intended for daily operations and programming the PARADOX – Digiplex EVO series alarm control system

With the LCD display showing text messages, even advanced functionalities of the alarm control unit are simple and convenient.

The K641+ Paradox Blue LCD Keypad has a large LCD screen with blue backlight that can display up to 32 characters.

For better comfort, the backlighting, contrast and scrolling speed are adjustable. The connection to the alarm center is made with a 4-conductor alarm cable.