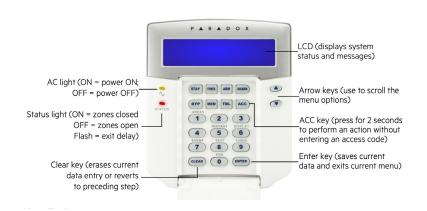

The K641+ Paradox Blue LCD Keypad has a large LCD screen with blue backlight that can display up to 32 characters.

For better comfort, the backlighting, contrast and scrolling speed are adjustable. The connection to the alarm center is made with a 4-conductor alarm cable.

## Features

- ► Beautiful new design
- ▶ Supports EVO192 and EVOHD
- ▶ 32-character blue LCD with programmable labels
- ▶ 1 addressable zone and 1 PGM output
- ▶ 14 one-touch action buttons
- ► Adjustable backlight, contrast and scroll speed