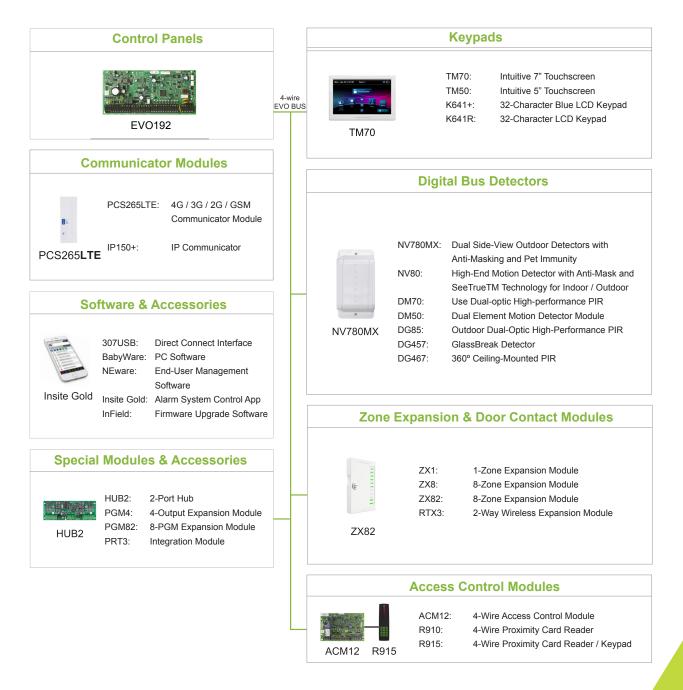

## EVO Compatibility Overview

EVO systems provide the highest level of protection for banks, military and government sites, luxurious residential homes and any place where maximum security is essential. These systems are designed to be easy to use and their modular concept provides installers with work-saving features that make expanding, installing and servicing them quick and convenient.

Expand your system by adding plug-and-play expansion modules anywhere and in any combination on the 4-wire EVO bus. Modules are connected to the bus at the most convenient location and then their zone inputs are assigned to the desired zone and partition. Also, only a module's used inputs are assigned to zones in the system. Keyswitches, remote controls and unused module inputs do not use up zones. Once installed, all bus modules, including motion detectors, can be programmed remotely via a keypad or via the BabyWare PC software.

EVO integrates powerful access control solutions, enabling your alarm system database to manage access to up to 32 doors, and monitor their access from inside any partition. You can use BabyWare and NEware to manage permissions for all users and access. By merging security and access control, EVO increases your security system protection to an unprecedented level.