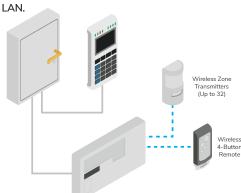

# Inovonics RF Expander Module

The Inner Range - Inovonics™ RF Expander is an RS-485 LAN based module which provides an interface for Inovonics™ Echostream wireless security transmitters such as detectors, universal transmitters and user pendants.

Up to 32 detectors can be monitored by each Module. User pendant transmissions can be received via any RF Expander Module in the system.

The range of an RF system can be expanded by using Inovonics™ Repeater units which allow RF signals to be forwarded onto the Expander Module.

#### Connectivity

The RF expander is connected directly to the Controller RS-485 LAN.