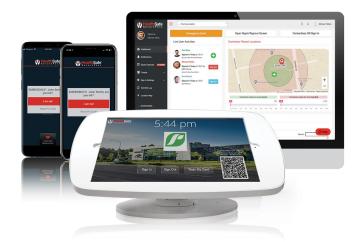

### OVERVIEW

Introducing SecurePass by Healthsafe out of New Zealand. SecurePass is a software package that can be supplied as a stand alone solution or fully integrated into Inner Range's Integriti Security & Access Control System which provides a comprehensive Visitor & Site Management Solution (VSMS). Fully scalable from an entry level solution to manage all staff, visitors and contractors onsite to full site management of contractors and the associated governance / compliance required for them to be carrying out works on a multi-site environment including the health and safety legislation requirements associated with COVID-19 by providing a contactless sign in / out process.

HealthSafe was born out of a requirement that was created around the Christchurch earthquakes in 2011. Kevin McAfee was the National Facilities Manager for Farmers, a large retail department store chain, and was tasked with identifying where all staff were and are they safe and healthy. The key challenges faced during this natural disaster were no visibility of staff, visitors and contractors in any of the affected department stores and there was no ability to communicate directly with them. There was no clear process to provide support to the business's most important asset – it's people. Resolving these issues has created the nucleus of the product that is known as SecurePass today which provides the tools to create complete visibility of all people onsite in the event of an emergency.

### SecurePass Pro

Is the entry level SecurePass solution that provides a mobile ready, VSMS incorporating

### SecurePass Corporate

Requires the purchase of SecurePass Pro & SecurePass Pro Setup. Includes SecurePass Communicator.