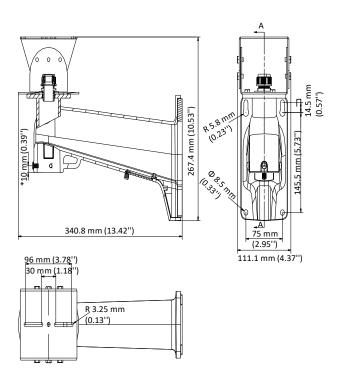

### **Dimension**

### **Parameter**

| Model      | DS-2213ZJ                                              |
|------------|--------------------------------------------------------|
| Parameters | Wall Mount                                             |
| Appearance | Hikvision White                                        |
| Material   | Aluminum Alloy and Steel                               |
| Dimension  | 111.1 mm × 267 mm × 340.8 mm (4.37" × 10.53" × 13.42") |
| Weight     | Approx. 1160 g (2.56 lb.)                              |