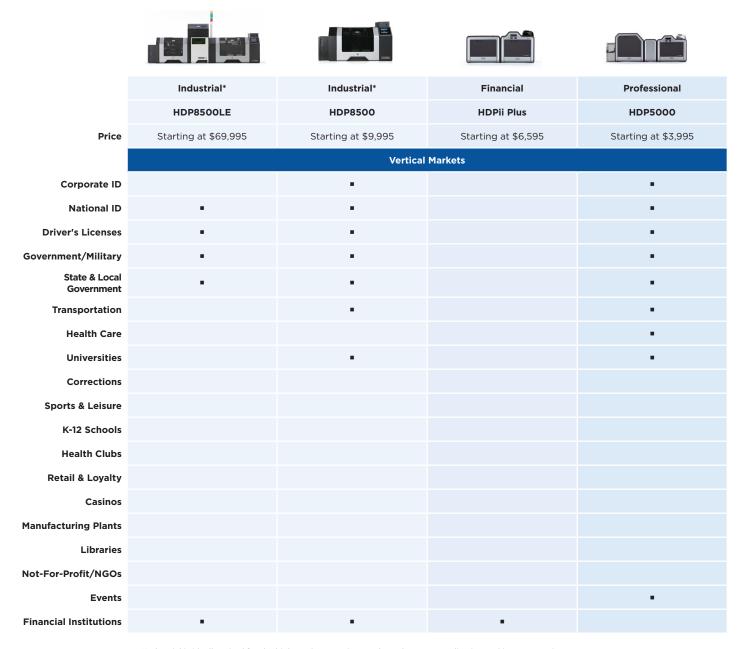

## Markets

## Find the right ID card printer/encoder for your market or application.

 $^* Industrial \ is \ ideally \ suited \ for \ the \ highest-duty, \ continuous \ throughput \ personalization \ and \ is suance \ projects.$ 