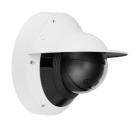

## SBV-253WCW

Weather cap

**Key Features** 

• Material: Polycarbonate(PC)

• Dimensions: 248(W) x 107.8(H) x 175.2(D)mm(9.76"x4.24"x6.9")

• Weight: 200g (0.44lb)

• Color: White

## **Specifications**

| Mechanical                  |                                                                          |
|-----------------------------|--------------------------------------------------------------------------|
| Color                       | White                                                                    |
| Material                    | Polycarbonate(PC)                                                        |
| RAL code                    | RAL9003                                                                  |
| Product dimensions / weight | 248(W) x 107.8(H) x 175.2(D)mm(9.76"x4.24"x6.9") / 200g (0.44lb)         |
| Supported products          | PNM-9031RV/PNM-9022V                                                     |
|                             | * For further compatible models, please visit our website or use Toolbox |