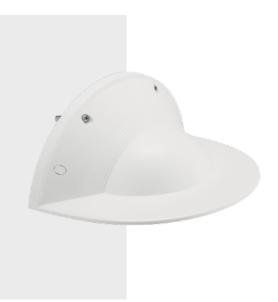

## SBV-253WCW

Weather cap

**Key Features** 

• Material: Polycarbonate(PC)

• Dimensions: 248(W) x 107.8(H) x 175.2(D)mm(9.76"x4.24"x6.9")

• Weight: 200g (0.44lb)

• Color: White

## **Specifications**

| Mechanical                  |                                                                          |
|-----------------------------|--------------------------------------------------------------------------|
| Color                       | White                                                                    |
| Material                    | Polycarbonate(PC)                                                        |
| RAL code                    | RAL9003                                                                  |
| Product dimensions / weight | 248(W) x 107.8(H) x 175.2(D)mm(9.76"x4.24"x6.9") / 200g (0.44lb)         |
| Supported products          | PNM-9031RV/PNM-9022V                                                     |
|                             | * For further compatible models, please visit our website or use Toolbox |