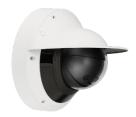

## SBV-253WCW

Weather cap

**Key Features** 

• Material: Polycarbonate(PC)

• Dimensions: 248(W) x 107.8(H) x 175.2(D)mm(9.76"x4.24"x6.9")

• Weight: 200g (0.44lb)

• Color: White

## **Specifications**

| Mechanical                  |                                                                          |
|-----------------------------|--------------------------------------------------------------------------|
| Color                       | White                                                                    |
| Material                    | Polycarbonate(PC)                                                        |
| RAL code                    | RAL9003                                                                  |
| Product dimensions / weight | 248(W) x 107.8(H) x 175.2(D)mm(9.76"x4.24"x6.9") / 200g (0.44lb)         |
| Supported products          | PNM-9031RV/PNM-9022V                                                     |
|                             | * For further compatible models, please visit our website or use Toolbox |