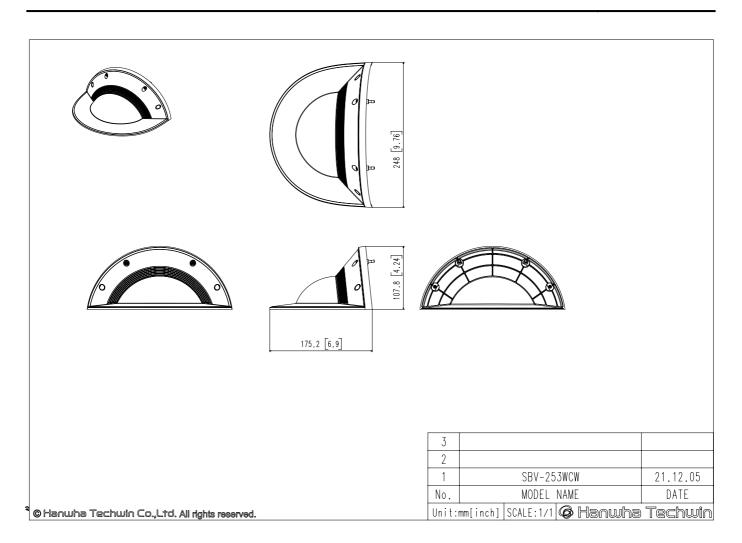

## SBV-253WCW

Weather cap

CAD Unit: mm [inch]

## SBV-253WCW

Weather cap

**Key Features** 

• Material: Polycarbonate(PC)

• Dimensions: 248(W) x 107.8(H) x 175.2(D)mm(9.76"x4.24"x6.9")

• Weight: 200g (0.44lb)

• Color: White

## **Specifications**

| Mechanical                  |                                                                          |
|-----------------------------|--------------------------------------------------------------------------|
| Color                       | White                                                                    |
| Material                    | Polycarbonate(PC)                                                        |
| RAL code                    | RAL9003                                                                  |
| Product dimensions / weight | 248(W) x 107.8(H) x 175.2(D)mm(9.76"x4.24"x6.9") / 200g (0.44lb)         |
| Supported products          | PNM-9031RV/PNM-9022V                                                     |
|                             | * For further compatible models, please visit our website or use Toolbox |