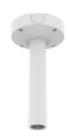

## **SBP-300CMW1**

Ceiling Mount

• Weight: 1.5kg (3.37lb) • Material : Aluminum • Color : White

• Mount screw size: TR30

## **SBP-300CMW1**

Ceiling Mount