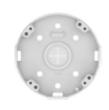

## **SBP-300CMW1**

Ceiling Mount

• Weight: 1.5kg (3.37lb) • Material : Aluminum • Color : White

• Mount screw size: TR30

## **SBP-300CMW1**

Ceiling Mount