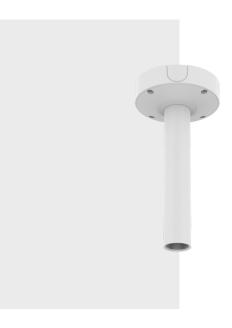

## **SBP-300CMW1**

Ceiling Mount

• Weight: 1.5kg (3.37lb) • Material : Aluminum • Color : White

• Mount screw size: TR30

## **SBP-300CMW1**

Ceiling Mount