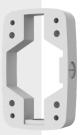

## SBP-300BW1

Wall Mount Bracket

**Key Features** 

• Weight: 700g(1.54lb) • Material : Aluminum • Mount screw size: TR30 • Conduit hole: 19.1mm

## **Specifications**

| Mechanical                  |                                                                                          |
|-----------------------------|------------------------------------------------------------------------------------------|
| Color                       | White                                                                                    |
| Material                    | Aluminum                                                                                 |
| RAL code                    | RAL9003                                                                                  |
| Product dimensions / weight | 120x190.9x35mm(4.72"x7.52"x1.38"), 700g(1.54lb)                                          |
| Mount Screw size            | TR30                                                                                     |
| Conduit hole                | 19.1mm(3/4") (M25)                                                                       |
| Supported products          | TNO-7180RLP<br>** For further compatible models, please visit our website or use Toolbox |