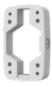

## SBP-300BW1

Wall Mount Bracket

**Key Features** 

• Weight: 700g(1.54lb) • Material : Aluminum • Mount screw size: TR30 • Conduit hole: 19.1mm

## **Specifications**

| Mechanical                  |                                                                                          |
|-----------------------------|------------------------------------------------------------------------------------------|
| Color                       | White                                                                                    |
| Material                    | Aluminum                                                                                 |
| RAL code                    | RAL9003                                                                                  |
| Product dimensions / weight | 120x190.9x35mm(4.72"x7.52"x1.38"), 700g(1.54lb)                                          |
| Mount Screw size            | TR30                                                                                     |
| Conduit hole                | 19.1mm(3/4") (M25)                                                                       |
| Supported products          | TNO-7180RLP<br>** For further compatible models, please visit our website or use Toolbox |