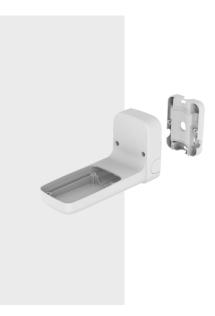

## SBP-187WMW

Wall Mount with Pole Mount Accessory

c∰us C€ [A[

**Key Features** 

• Weight : 2kg (4.41lb) • Material : Aluminum • Mount screw size: TR30

• Color: White

## **Specifications**

| Mechanical                  |                                                       |
|-----------------------------|-------------------------------------------------------|
| Color                       | White                                                 |
| Material                    | Aluminum                                              |
| RAL code                    | RAL9003                                               |
| Product dimensions / weight | 318.5x135x183mm (12.54"x5.31"x7.20") / 2.0kg (4.41lb) |
| Mount Screw size            | TR30                                                  |
| Conduit hole                | 19.1mm(3/4") (M25)                                    |
| Supported products          | TNO-7180RLP                                           |

<sup>•</sup> The SBP-187WMW is a wall mount with Pole Mount Accessory that accommodates both wall and pole mounting applications