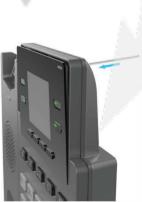

## **Replaceable Glass Cover for Easy Private Label Easy Swappable Faceplates**

One of the best features of the GRP2600 series is they allow you to change and customize the LCD faceplate, with a low minimum order quantity and aggressive price points. Customized faceplates can be installed in the factory or shipped to the customer for easy installation.

## **Faceplate Options**

- Changing the logo and location of the logo on the faceplate
- Removing the logo (no logo)
- Changing the color of the faceplate

\*for the GRP2614, the only option is to have the customized faceplate pre-installed in our factory