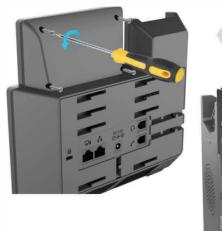

## **Replaceable Glass Cover for Easy Private Label Easy Swappable Faceplates**

One of the best features of the GRP2600 series is they allow you to change and customize the LCD faceplate, with a low minimum order quantity and aggressive price points. Customized faceplates can be installed in the factory or shipped to the customer for easy installation.

## **Faceplate Options**

- Changing the logo and location of the logo on the faceplate
- Removing the logo (no logo)
- Changing the color of the faceplate

\*for the GRP2614, the only option is to have the customized faceplate pre-installed in our factory