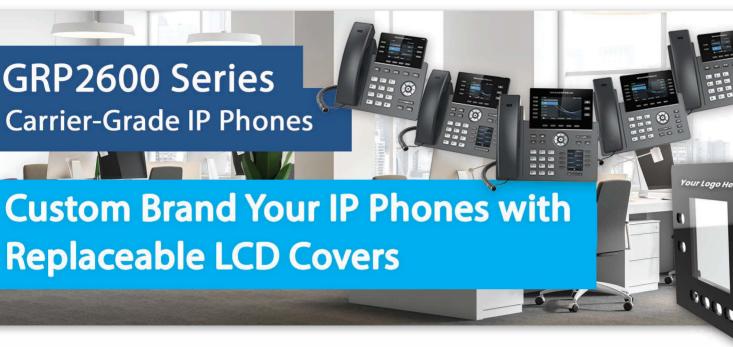

## **Replaceable Glass Cover for Easy Private Label Easy Swappable Faceplates**

One of the best features of the GRP2600 series is they allow you to change and customize the LCD faceplate, with a low minimum order quantity and aggressive price points. Customized faceplates can be installed in the factory or shipped to the customer for easy installation.