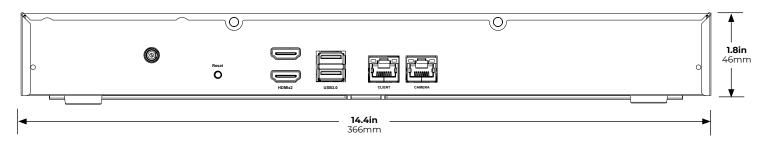

Origin           | Taiwan                                                                                  |
| NDAA Compliant              | Yes                                                                                     |
| Dimensions                  | 14.4" x 12.6" x 1.8" (366 x 316 x 46mm)                                                 |
| Unit Weight                 | 8.2lbs                                                                                  |
| Certification               | UL, CE, FCC                                                                             |
| SSD OS Drive                | Standard                                                                                |

\*Multi-monitor display is not supported

#### **DIMENSIONS**

#### **OE-MVX**



#### **MODELS**

## **OE-MVXxx**

Network Video Recorder

**XX** = TB storage configuration