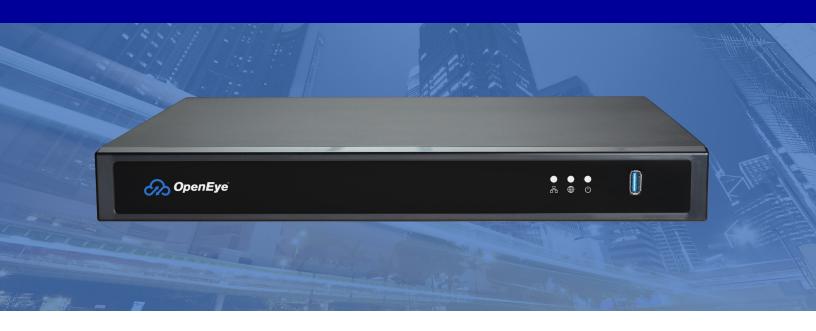

# **CLOUD-MANAGED APPLIANCE**

**OE-MV** 

#### **OE-MVX**

#### **MODELS**

## **OE-MVXxx**

Network Video Recorder

**XX** = TB storage configuration