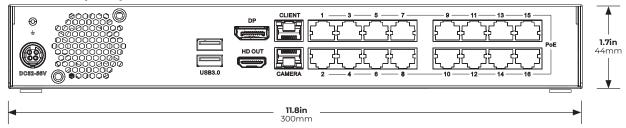

|                                |
| Dimensions                  | 8.7" x 10.8" x 1.7"                                                              | 11.8" × 11" × 1.7"             |
| Unit Weight                 | 3.5lbs                                                                           | 5lbs                           |
| Certification               | UL                                                                               |                                |
| SSD OS Drive                | Standard                                                                         |                                |

#### **DIMENSIONS**

# **OE-MDX08 (Front)**



## OE-MDX08 (Rear)



## **OE-MDX16 (Front)**



## **OE-MDX16** (Rear)



#### **MODELS**

**OE-MDX08xx** 

8 channel recorder

**OE-MDX16xx** 

16 channel recorder

**XX** = TB storage configuration