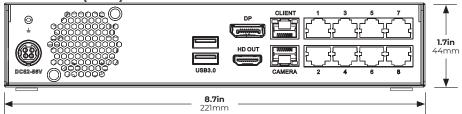

ompliant              | Yes                                                                              |                                |
| Dimensions                  | 8.7" x 10.8" x 1.7"                                                              | 11.8" × 11" × 1.7"             |
| Unit Weight                 | 3.5lbs                                                                           | 5lbs                           |
| Certification               | UL                                                                               |                                |
| SSD OS Drive                | Standard                                                                         |                                |

#### **DIMENSIONS**

# **OE-MDX08 (Front)**



## OE-MDX08 (Rear)



## **OE-MDX16 (Front)**



## **OE-MDX16** (Rear)



#### **MODELS**

**OE-MDX08xx** 

8 channel recorder

**OE-MDX16xx** 

16 channel recorder

**XX** = TB storage configuration