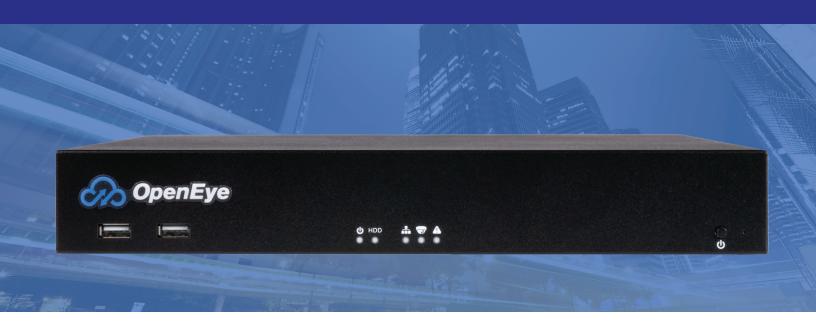

# **CLOUD-MANAGED APPLIANCE**

OE-MD Gen. 2





## SSD OS DRIVE

Solid state OS drive provides improved reliability and fast boot



## **DUAL GB NICs**

Dual network ports allow use of an isolated camera network for security



## **MOUNTING HARDWARE**

Mounting hardware included for convenient installation



# **INTEGRATED PoE**

PoE switch for single cable IP camera installation

# **APPLIANCE SPECIFICATIONS**

|                             | OE-MDX08                                                                         | OE-MDX16                       |
|-----------------------------|----------------------------------------------------------------------------------|--------------------------------|
| Max Channel Count           | 24                                                                               |