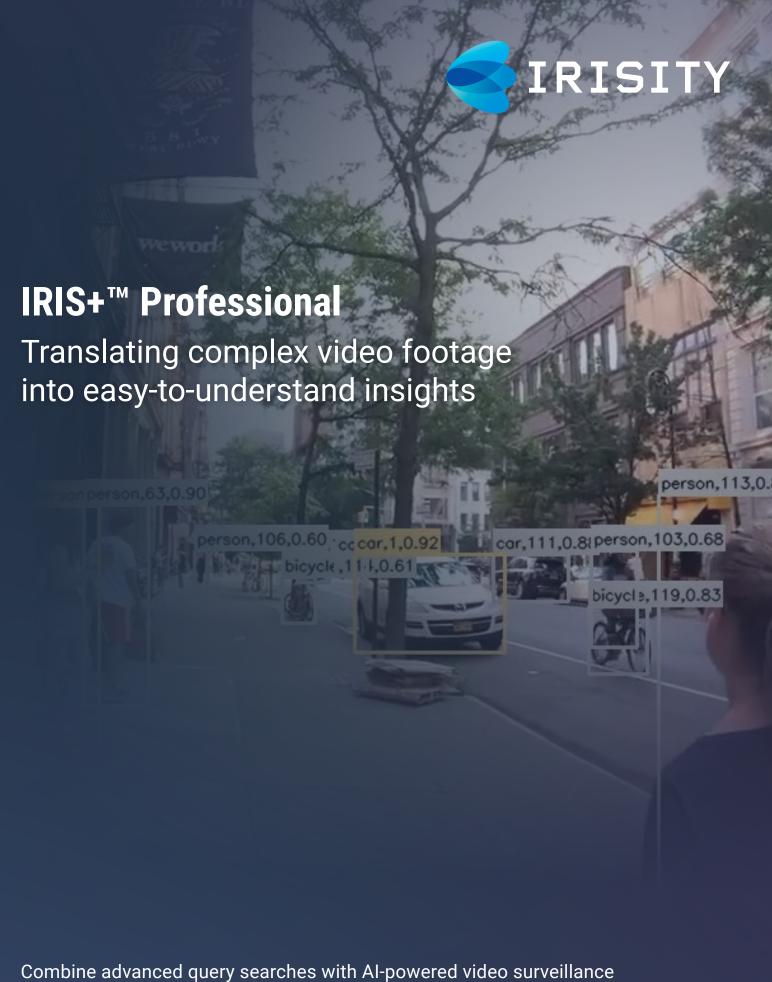

Combine advanced query searches with Al-powered video surveillance translating complex video footage into easy-to-understand insights. Every video frame from the cameras is being indexed, so when users query and search with text on their browser, they instantly get the most relevant video frames. All this happens in seconds across hundreds of cameras.

# One solution. Unlimited Queries.

IRIS+™ Professional is a next-generation computer vision application tailored for surveillance cameras. By integrating multiple advanced AI models-such as object detection, face recognition, license plate recognition, and generic object attribute modelling – into a unified platform, it redefines how organizations interact with visual data.

#### Search in seconds with IRIS+™ Professional

Type what you want and get the video clip in seconds. Its advanced query built right into video search but for your security cameras.

With IRIS+™ Professional, you can choose to track a person live with a certain appearance or create an advanced query.