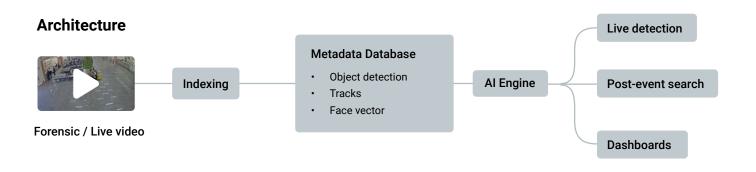

Combine advanced query searches with Al-powered video surveillance translating complex video footage into easy-to-understand insights. Every video frame from the cameras is being indexed, so when users query and search with text on their browser, they instantly get the most relevant video frames. All this happens in seconds across hundreds of cameras.