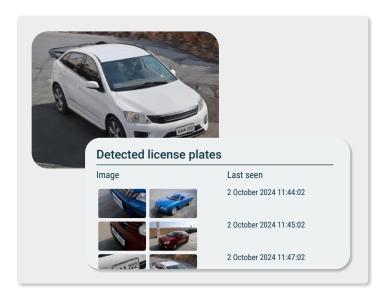

## License plate reading (LPR)

With IRIS+™ Professional you can add LPR to any IP camera. Generate search for vehicles with partial license plate matches and create alerts for vehicles of interest.