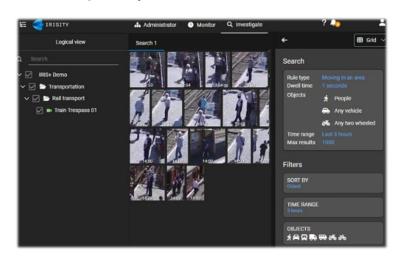

# Live Alerts & the industry's fastest Forensic Search

IRIS+™ Enterprise enables tailoring rules to your specific needs to monitor precisely what you want providing real-time alerts to see what matters, when it matters. The IRIS+™ platform extracts rich metadata from your video enabling you to investigate your surveillance recordings to find whatever you are looking for in just a few seconds.

#### Faster than ever before

Eliminate the need to spend hours going through videos. IRIS+™ Forensic Search & Investigation empowers operators with advanced tools to quickly analyze vast amounts of video data returning hours of results in seconds.

# Track and Trace people and assets

IRIS+™ Enterprise "Search for Similar" empowers operators to investigate specific individuals by querying video frames based on criteria like shirt colour. The system finds instances with similar attributes, allowing detailed analysis of people of interest.