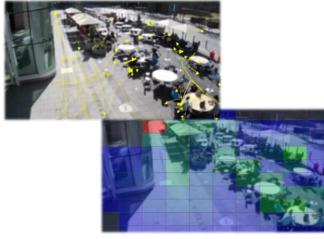

#### Auto-calibration for quick setup

It takes less than 30 minutes to set up IRIS+™ Enterprise from camera connection, rule-config to receiving alarms. The installation process is hassle-free and minimizes disruptions to operations with our auto-calibration feature. Automatic calibration analyses activity in the scene and calibrates when sufficient activity has passed through the FOV removing complex and arduous configuration.