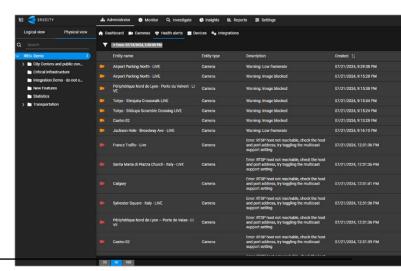

#### **Health Monitoring for Reliable Surveillance**

 IRIS+™ Health Monitoring ensures that all aspects crucial to the platform's performance are constantly observed and maintained.

IRISITY

- Receive instant alerts when issues arise, such as lowquality or blocked video feeds, or any connectivity problems within the system pipeline.
- The system supports configurable thresholds for detecting and generating health alerts.
- Receive notifications for instances such as:
  - Video status (scene blocked, too dark, or saturated)
  - Video source quality issues (low resolution, low frame rate, low processing rate)