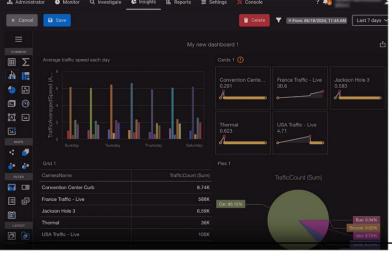

## **Business Intelligence Dashboards**

- Unlock the Power of Monitoring Data with Dashboard Insights
- Transform raw video data into actionable insights, enhancing your ability to manage and respond to events effectively
- · Customize the visualization of your statistical data
- Make informed decisions enhancing operational efficiency