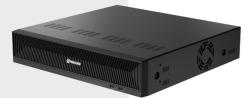

## WRN-2110SB1

Edge Wave NVR

## **Key Features**

- Supported by Wave client, mobile and Cloud Sync
- Supports AI metadata
- 250 Mbps of recording throughput
- Supports up to 40TB internal storage
- HDMI/DP monitor outputs for configuration and basic monitoring
- 16 PoE/PoE+ ports, with a total power budget of 200W
- Includes USB mouse and rack mount brackets