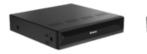

## WRN-2110SB1

Edge Wave NVR

## **Key Features**

- Supported by Wave client, mobile and Cloud Sync
- Supports AI metadata
- 250 Mbps of recording throughput
- Supports up to 40TB internal storage
- HDMI/DP monitor outputs for configuration and basic monitoring
- 16 PoE/PoE+ ports, with a total power budget of 200W
- Includes USB mouse and rack mount brackets

Edge Wave NVR