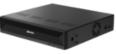

## WRN-2110SB1

Edge Wave NVR

## **Key Features**

- Supported by Wave client, mobile and Cloud Sync
- Supports AI metadata
- 250 Mbps of recording throughput
- Supports up to 40TB internal storage
- HDMI/DP monitor outputs for configuration and basic monitoring
- 16 PoE/PoE+ ports, with a total power budget of 200W
- Includes USB mouse and rack mount brackets

Edge Wave NVR