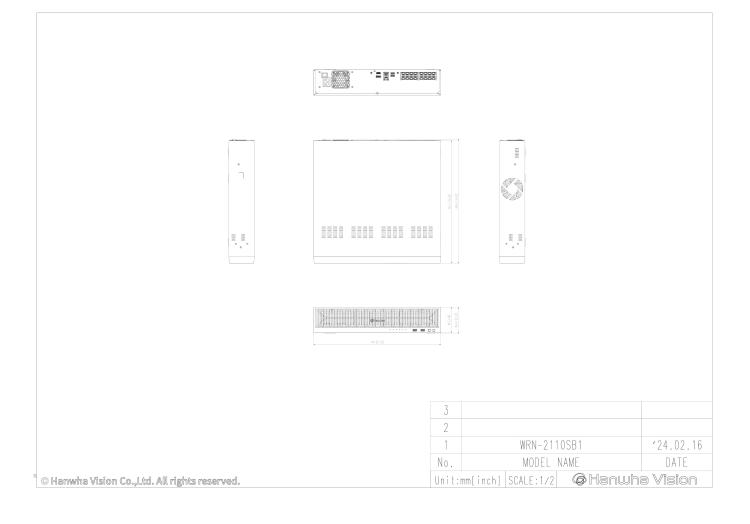

## WRN-2110SB1

Edge Wave NVR

CAD

Unit:mm [inch]

Design and specifications are subject to change without notice. The latest product information / specification can be found at HanwhaVision.com Hanwha Vision is formerly known as Hanwha Techwin.

## **Specifications**

| Display               |                                                      |                                        |
|-----------------------|------------------------------------------------------|----------------------------------------|
| Decoding              | Local Display                                        | HDMI(1), DP(1)                         |
| Performance           |                                                      |                                        |
| Operating System      | Embedded                                             | Ubuntu 22.04 LTS                       |
| Record                | <b>Recording Bandwidth</b>                           | Max. 250Mbps                           |
| Storage               | Supported HDD                                        | Up to 10TB                             |
|                       | HDD Slot                                             | SATA 4ea(Max. 40TB)                    |
| Interface             |                                                      |                                        |
| Front                 | Indicator                                            | Power, Network, HDD1, HDD2, HDD3, HDD4 |
| HDMI                  | 1EA                                                  |                                        |
| DP                    | 1EA                                                  |                                        |
| Audio                 | Audio output                                         |                                        |
| Ethernet              | PoE RJ-45(LAN, 10/100) 16 ea, RJ-45 2ea (WAN, 1Gbps) |                                        |
| USB                   | Front USB 2.0(2), Rear USB 3.0(2)                    |                                        |
| Environmental         |                                                      |                                        |
| CPU                   | Quad core                                            |                                        |
| RAM                   | DDR4 8GB                                             |                                        |
| OS HDD                | eMMC 32GB                                            |                                        |
| Operating Temperature | 0°C to +40°C(32°F to 104°F)                          |                                        |
| Operating Humidity    | 20% ~ 85% RH                                         |                                        |
| Electrical            |                                                      |                                        |
| Power Input           | 100 ~ 240 VAC ±10%; 50/60 Hz                         |                                        |
| Power Consumption     | 340W                                                 |                                        |
| PoE Budget            | 200W                                                 |                                        |
| Mechanical            |                                                      |                                        |
| Color / Material      | Black / Metal                                        |                                        |
| Dimension (WxHxD)     | 440 x 89.8 x 428.4 mm                                |                                        |
| Weight                | 5.56Kg                                               |                                        |
|                       |                                                      |                                        |