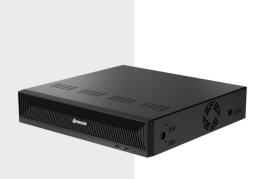

# WRN-2110B1

**Edge Wave NVR** 

#### **Key Features**

- Supported by Wave client, mobile and Cloud Sync
- Supports AI metadata
- 250 Mbps of recording throughput
- Supports up to 40TB internal storage
- HDMI/DP monitor outputs for configuration and basic monitoring
- Includes USB mouse and rack mount brackets