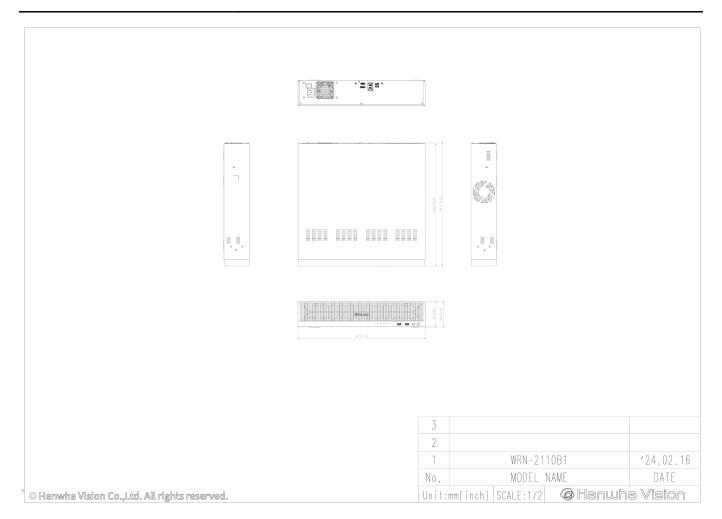

|
| Power Consumption     | 80W                                                   |                                        |
| Mechanical            |                                                       |                                        |
| Color / Material      | Black / Metal                                         |                                        |
| Dimension (WxHxD)     | 440 x 89.8 x 428.4 mm                                 |                                        |
| Weight                | 5.47Kg                                                |                                        |
|                       | 5.1716                                                |                                        |



### WRN-2110B1

Edge Wave NVR



CAD Unit:mm [inch]