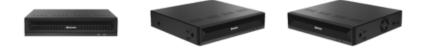

# WRN-2110B1

**Edge Wave NVR** 













#### **Key Features**

- Supported by Wave client, mobile and Cloud Sync
- Supports AI metadata
- 250 Mbps of recording throughput
- Supports up to 40TB internal storage
- HDMI/DP monitor outputs for configuration and basic monitoring
- Includes USB mouse and rack mount brackets



## WRN-2110B1





#### **Specifications**

| Display               |                                                       |                                        |
|-----------------------|-------------------------------------------------------|----------------------------------------|
| Decoding              | Local Display                                         | HDMI(1), DP(1)                         |
| Performance           |                                                       |                                        |
|                       | - 1 11 1                                              | III                                    |
| Operating System      | Embedded                                              | Ubuntu 22.04 LTS                       |
| Record Storage        | Recording