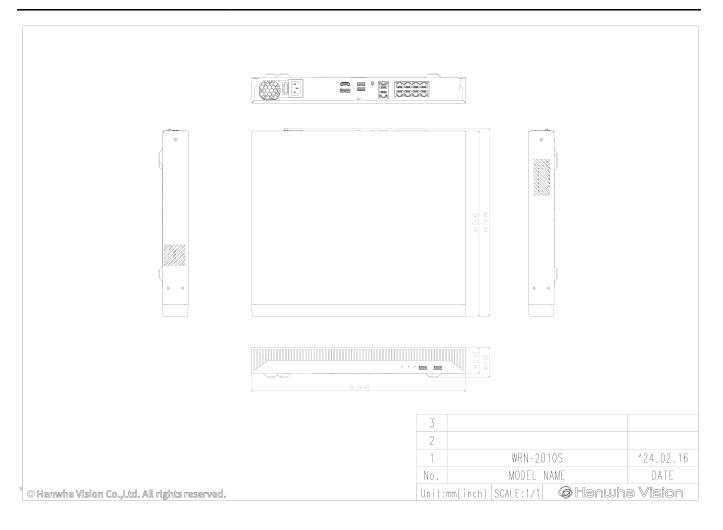

## WRN-2010S

Edge Wave NVR

#### CAD

Unit:mm [inch]

Design and specifications are subject to change without notice. The latest product information / specification can be found at HanwhaVision.com Hanwha Vision is formerly known as Hanwha Techwin.