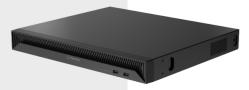

# WRN-2010S

Edge Wave NVR

### **Key Features**

- Supported by Wave client, mobile and Cloud Sync
- Supports AI metadata
- 150 Mbps of recording throughput
- Supports up to 20TB internal storage
- HDMI/DP monitor outputs for configuration and basic monitoring
- 8 PoE/PoE+ ports, with a total power budget of 100W Includes USB mouse and rack mount brackets