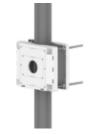

Pole Mount

## **Specifications**

| Mechanical                  |                                                                                                        |
|-----------------------------|--------------------------------------------------------------------------------------------------------|
| Color                       | White                                                                                                  |
| Material                    | Aluminum                                                                                               |
| RAL code                    | RAL9003                                                                                                |
| Product dimensions / weight | 310x260x49mm(12.21x10.24x1.93") / 3,200g (7.06lb)                                                      |
| Tile thickness              | ※ Pole thickness<br>ø80~200mm (ø3.15~7.88") : Using vice grip<br>ø200mm~ (ø7.88"~) : Using steel strap |
| Mount Screw size            | TR30, M12                                                                                              |
| Max. load                   | 40kg                                                                                                   |
| Conduit hole                | 19.1mm(3/4") (M25)                                                                                     |
| Supported products          | SBP-150NBW                                                                                             |