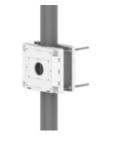

Pole Mount

## **Specifications**

| Mechanical                  |                                                                                                        |
|-----------------------------|--------------------------------------------------------------------------------------------------------|
| Color                       | White                                                                                                  |
| Material                    | Aluminum                                                                                               |
| RAL code                    | RAL9003                                                                                                |
| Product dimensions / weight | 310x260x49mm(12.21x10.24x1.93") / 3,200g (7.06lb)                                                      |
| Tile thickness              | ※ Pole thickness<br>ø80~200mm (ø3.15~7.88") : Using vice grip<br>ø200mm~ (ø7.88"~) : Using steel strap |
| Mount Screw size            | TR30, M12                                                                                              |
| Max. load                   | 40kg                                                                                                   |
| Conduit hole                | 19.1mm(3/4") (M25)                                                                                     |
| Supported products          | SBP-150NBW                                                                                             |