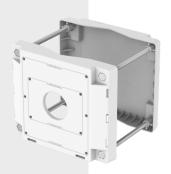

SBP-150PMW

Pole Mount

#### • Color : White

Material : Aluminum

• Product dimensions / weight : 310x260x49mm(12.21x10.24x1.93") / 3,200g (7.06lb)

• Max. load : 40kg