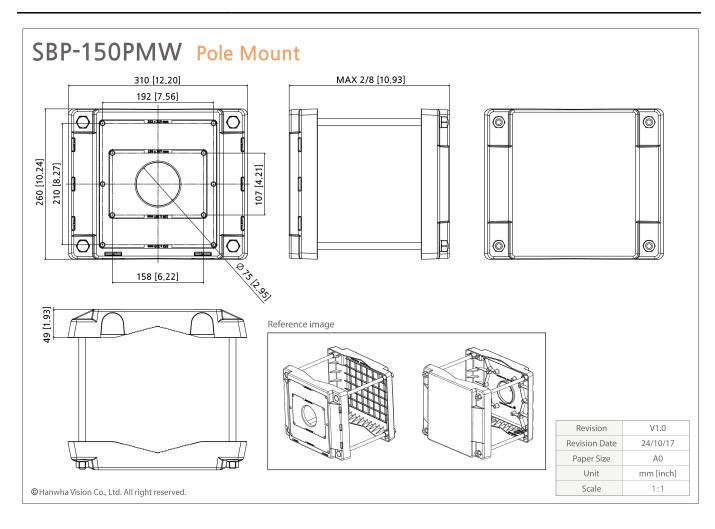

SBP-150PMW

Pole Mount

# SBP-150PMW

Pole Mount

CAD

Unit:mm [inch]

Design and specifications are subject to change without notice. The latest product information / specification can be found at HanwhaVision.com. Hanwha Vision is formerly known as Hanwha Techwin.