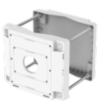

## **Specifications**

| Mechanical                  |                                                                                                        |
|-----------------------------|--------------------------------------------------------------------------------------------------------|
| Color                       | White                                                                                                  |
| Material                    | Aluminum                                                                                               |
| RAL code                    | RAL9003                                                                                                |
| Product dimensions / weight | 310x260x49mm(12.21x10.24x1.93") / 3,200g (7.06lb)                                                      |
| Tile thickness              | ※ Pole thickness<br>ø80~200mm (ø3.15~7.88") : Using vice grip<br>ø200mm~ (ø7.88"~) : Using steel strap |
| Mount Screw size            | TR30, M12                                                                                              |
| Max. load                   | 40kg                                                                                                   |
| Conduit hole                | 19.1mm(3/4") (M25)                                                                                     |
| Supported products          | SBP-150NBW                                                                                             |