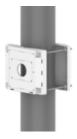

SBP-150PMW

Pole Mount

#### • Color : White

Material : Aluminum

• Product dimensions / weight : 310x260x49mm(12.21x10.24x1.93") / 3,200g (7.06lb)

• Max. load : 40kg