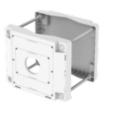

SBP-150PMW

Pole Mount

#### • Color : White

Material : Aluminum

• Product dimensions / weight : 310x260x49mm(12.21x10.24x1.93") / 3,200g (7.06lb)

• Max. load : 40kg